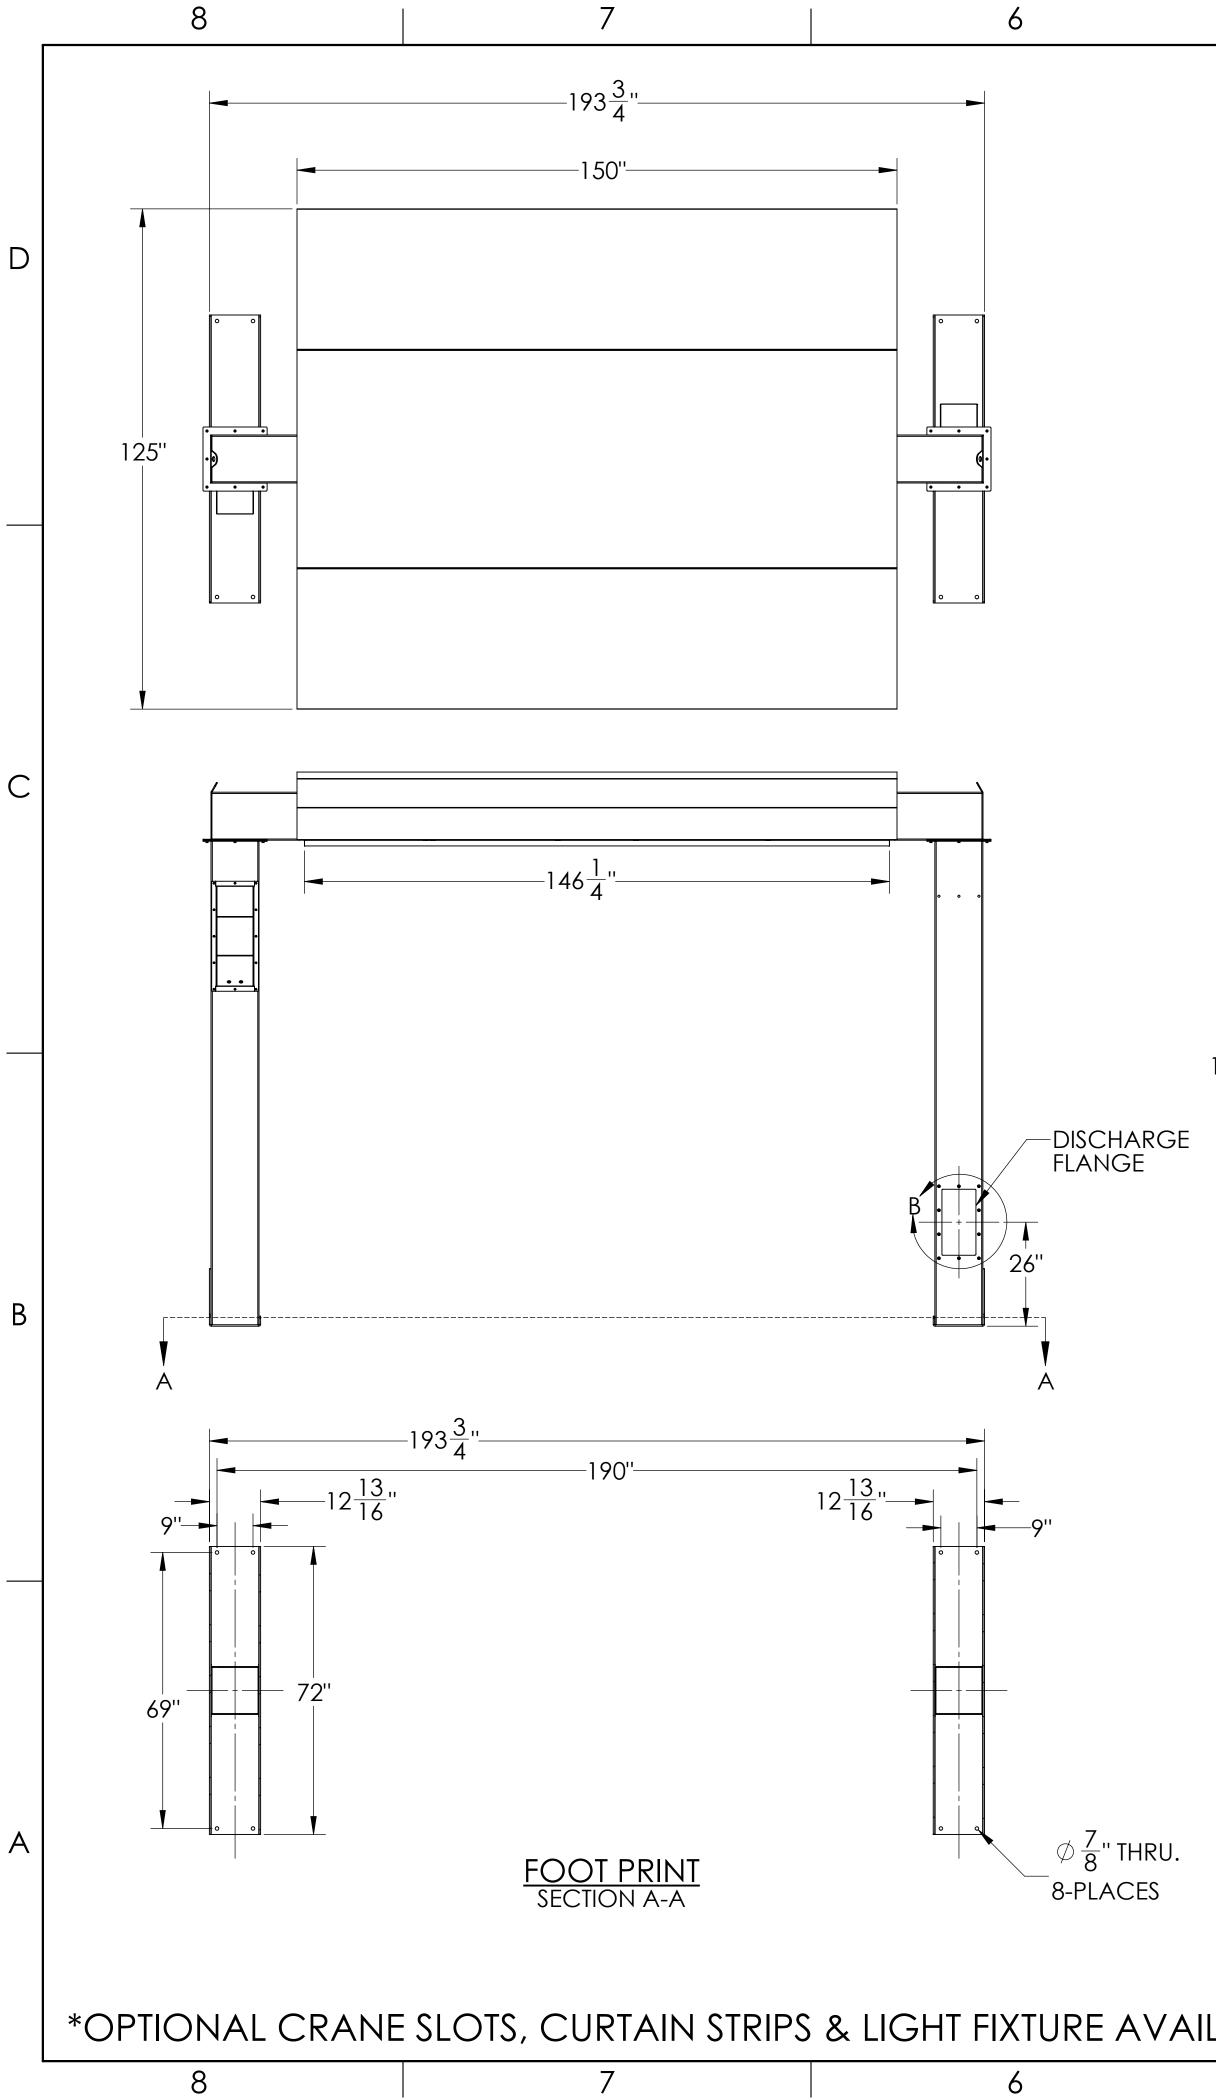

| 5"                                        |                     |
|-------------------------------------------|---------------------|
|                                           | 3@6'' = 18'' = 18'' |
| DISCHARGE FLAN<br>DETAIL B<br>SCALE 1 : 8 | <u>NGE</u>          |

|     |                   | - |      |       | 122''- |   |            |        |
|-----|-------------------|---|------|-------|--------|---|------------|--------|
|     |                   |   |      | <br>• |        | • |            |        |
|     |                   |   |      |       |        |   | INTEGRATE  |        |
| 138 | <u>9</u> "<br>16" |   | 20'' |       |        |   | SPARK TRAF | )<br>) |
|     |                   |   |      |       |        |   | ]          |        |

| 3                                                                                                               |                                                                                                                                                                                                                                                                       | 2                                                                                                                                                                                 |                                         | 1                                                                    |   |
|-----------------------------------------------------------------------------------------------------------------|-----------------------------------------------------------------------------------------------------------------------------------------------------------------------------------------------------------------------------------------------------------------------|-----------------------------------------------------------------------------------------------------------------------------------------------------------------------------------|-----------------------------------------|----------------------------------------------------------------------|---|
|                                                                                                                 |                                                                                                                                                                                                                                                                       |                                                                                                                                                                                   |                                         |                                                                      | D |
|                                                                                                                 |                                                                                                                                                                                                                                                                       |                                                                                                                                                                                   |                                         |                                                                      | С |
|                                                                                                                 |                                                                                                                                                                                                                                                                       |                                                                                                                                                                                   |                                         |                                                                      | В |
| THA<br>DESIGN DATA<br>PAINT COLOR:<br>FINISH: ALL SHAF<br>ALL BURF<br>TO BE GF<br>UNLESS OTHER<br>1. NO BURRS O | AT IT WILL NOT BE US<br>: HOOD VOLUME:<br>AIR FLOW: 850 C<br>IMPERIAL FLAT<br>RP EDGES TO BE ROUNDED<br>RS, WELD SPATTER AND ALL<br>ROUND SMOOTH.<br>WISE SPECIFIED:<br>DR SHARP EDGES<br>SURFACES 125 Ra, DRI<br>TOLERANCES UNLESS C<br>.0 ± .020<br>.00 ± .010<br>A | ED IN ANY WAY DETRI<br>1400 CU.FT.<br>FM<br>BLACK<br>TO A SMOOTH RADIUS.<br>OTHER SHARP PROJECTION<br>LLED HOLES 250 Ra<br>OTHERWISE INDICATED<br>RACTIONS: ± 1/8<br>NGULAR: ± 1° | MENTAL TO THE INTERE<br>DRAWN BY<br>SAS | F: 724-662-2803<br>www.isystemsweb.com<br>AIRPORT<br>T X 10FT X 10FT |   |