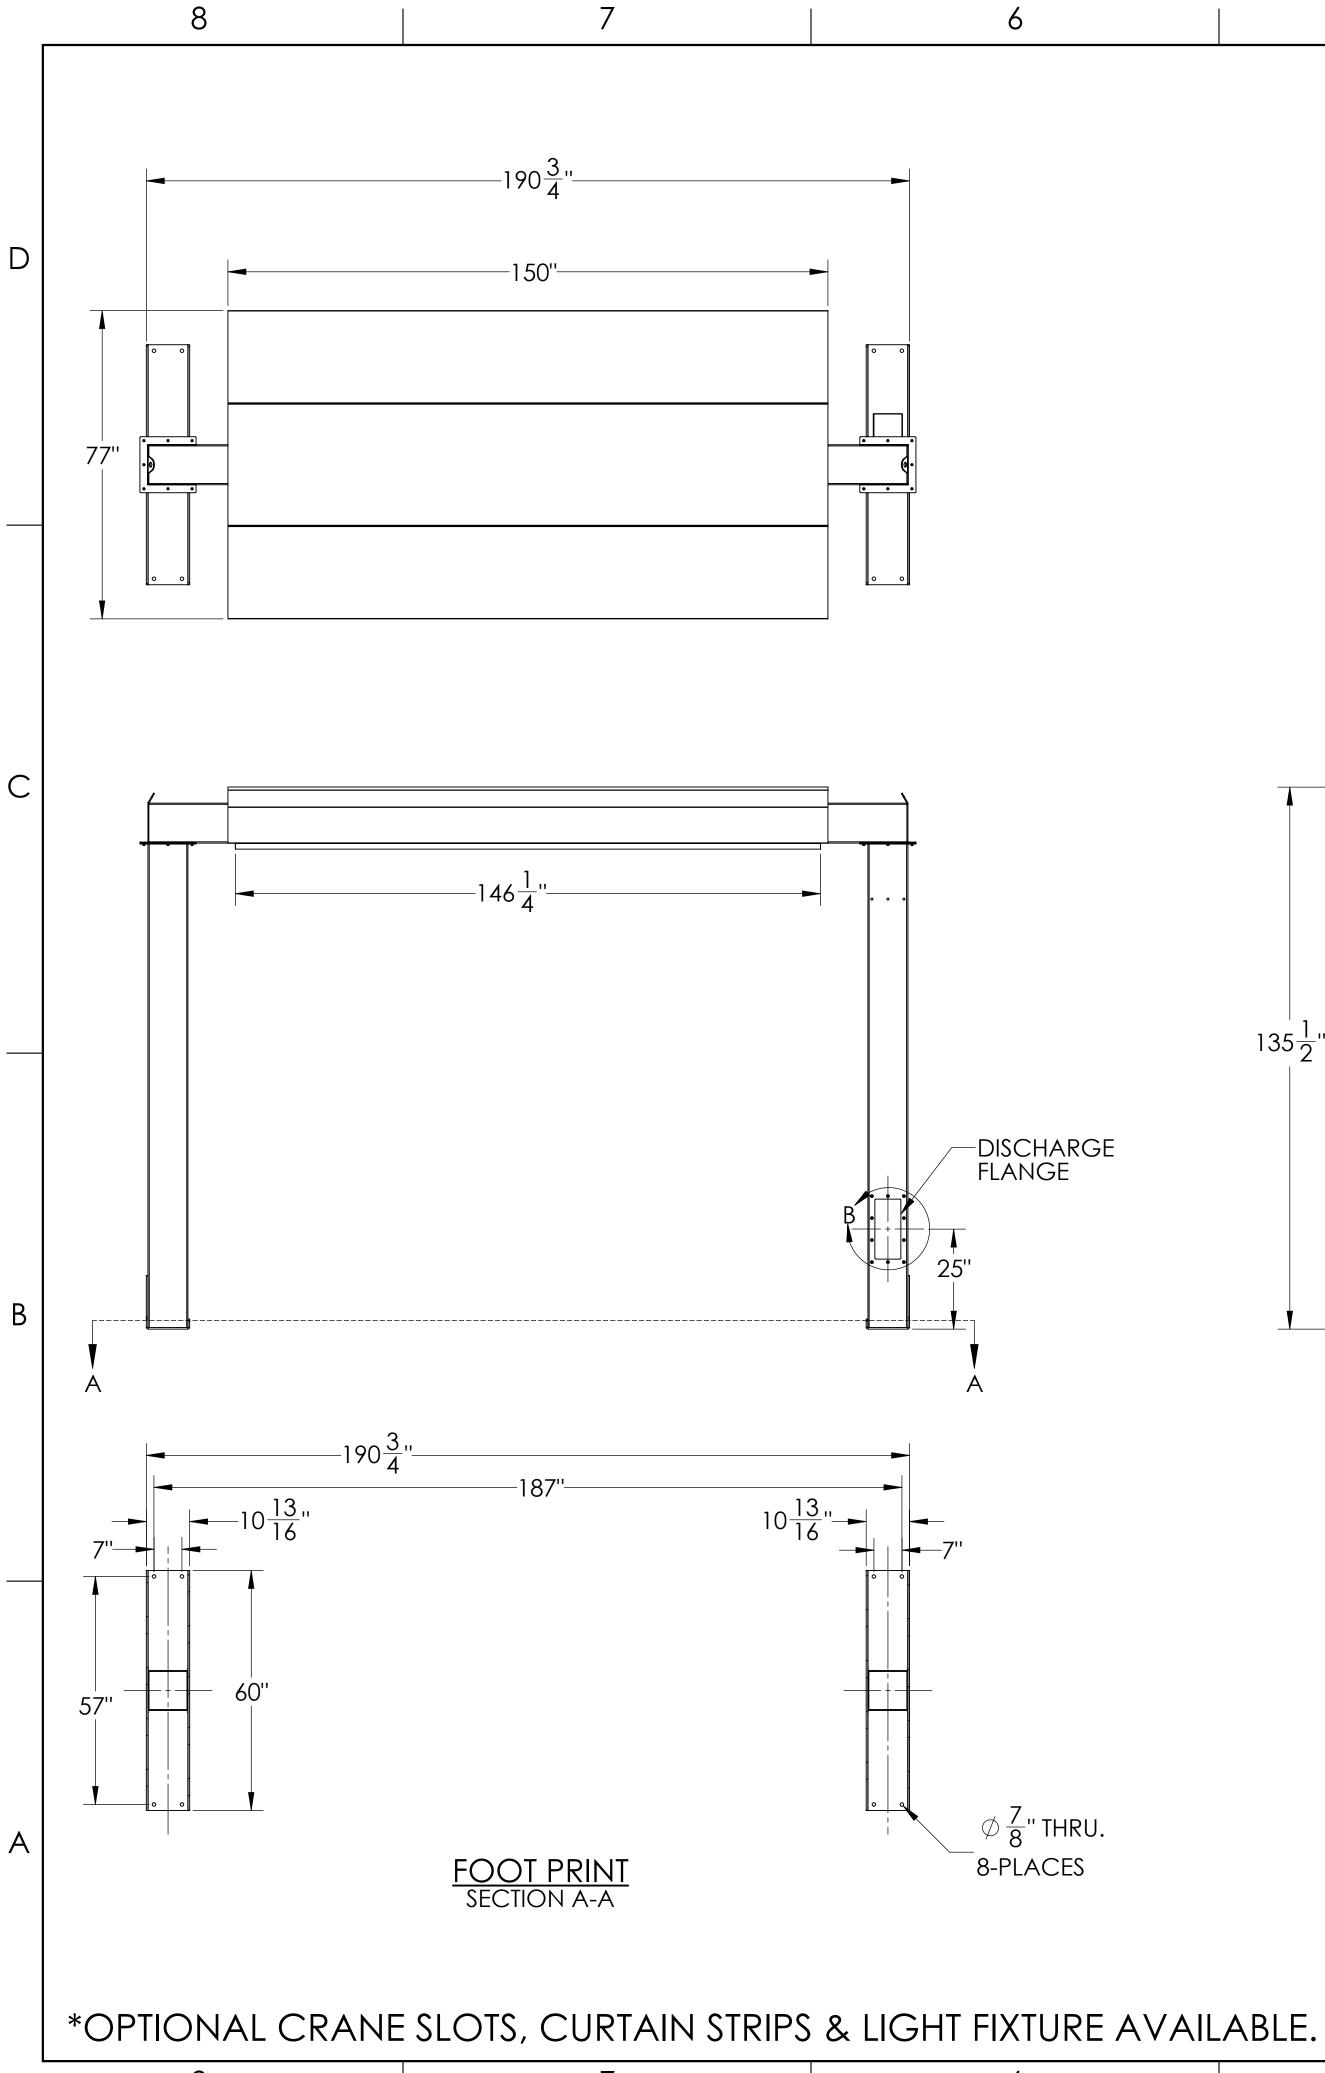

| $ \begin{array}{c ccccccccccccccccccccccccccccccccccc$ |
|--------------------------------------------------------|
| DISCHARGE FLANGE<br>DETAIL B<br>SCALE 1 : 8            |

|                                                                                                                                                              |                                                                                                                                                                                                                       |                                                                                                                                                                                                                                 |         |                                                       |                                                             | С |
|--------------------------------------------------------------------------------------------------------------------------------------------------------------|-----------------------------------------------------------------------------------------------------------------------------------------------------------------------------------------------------------------------|---------------------------------------------------------------------------------------------------------------------------------------------------------------------------------------------------------------------------------|---------|-------------------------------------------------------|-------------------------------------------------------------|---|
|                                                                                                                                                              |                                                                                                                                                                                                                       |                                                                                                                                                                                                                                 |         |                                                       |                                                             | В |
| THAT IT<br>DESIGN DATA: H<br>PAINT COLOR:<br>FINISH: ALL SHARP ED<br>ALL BURRS, W<br>TO BE GROUN<br>UNLESS OTHERWISI<br>1. NO BURRS OR SI<br>2. MACHINED SUR | WILL NOT BE<br>HOOD VOLU/<br>AIR FLOW: 85<br>IMPERIAL FL<br>GES TO BE ROUNI<br>ELD SPATTER AND<br>ID SMOOTH.<br>E SPECIFIED:<br>HARP EDGES<br>FACES 125 Ra,<br>ERANCES UNLE<br>.0 ± .020<br>.00 ± .010<br>.000 ± .005 | USED IN ANY WAY DET<br>ME: 825 CU.FT.<br>O CFM<br>AT BLACK<br>DED TO A SMOOTH RADIUS.<br>ALL OTHER SHARP PROJECTION<br>DRILLED HOLES 250 Ra<br>ESS OTHERWISE INDICATED<br>FRACTIONS: ± 1/8<br>ANGULAR: ± 1°<br>OT SCALE DRAWING | SYSTEMS | AIRPORT<br>AIRPORT<br>AIRPORT<br>AIRPORT<br>2 AIRPORT | EMS.<br>WEIGHT (Ibs)<br>ET ST.<br>16137<br>01<br>03<br>.com | A |