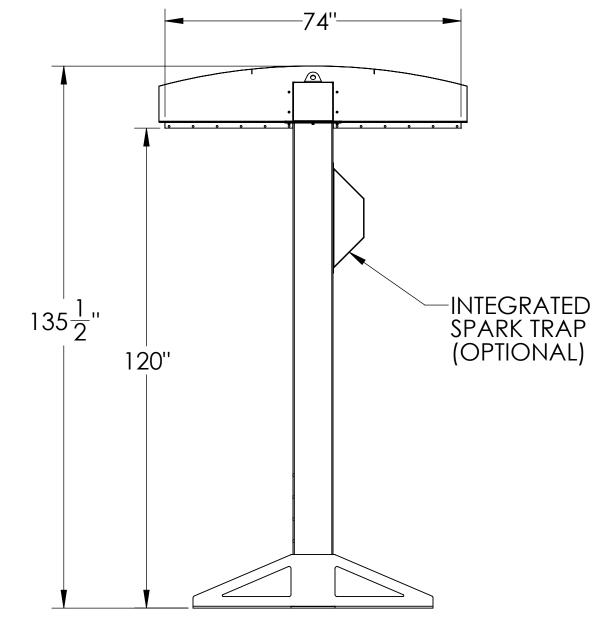

| $ \begin{array}{c ccccccccccccccccccccccccccccccccccc$ |
|--------------------------------------------------------|
| DISCHARGE FLANGE<br>DETAIL B<br>SCALE 1 : 8            |

|                                                                                                                                                              |                                                                                                                                                                                                                       |                                                                                                                                                                                                                                 |         |                                                       |                                                             | С |
|--------------------------------------------------------------------------------------------------------------------------------------------------------------|-----------------------------------------------------------------------------------------------------------------------------------------------------------------------------------------------------------------------|---------------------------------------------------------------------------------------------------------------------------------------------------------------------------------------------------------------------------------|---------|-------------------------------------------------------|-------------------------------------------------------------|---|
|                                                                                                                                                              |                                                                                                                                                                                                                       |                                                                                                                                                                                                                                 |         |                                                       |                                                             | В |
| THAT IT<br>DESIGN DATA: H<br>PAINT COLOR:<br>FINISH: ALL SHARP ED<br>ALL BURRS, W<br>TO BE GROUN<br>UNLESS OTHERWISI<br>1. NO BURRS OR SI<br>2. MACHINED SUR | WILL NOT BE<br>HOOD VOLU/<br>AIR FLOW: 85<br>IMPERIAL FL<br>GES TO BE ROUNI<br>ELD SPATTER AND<br>ID SMOOTH.<br>E SPECIFIED:<br>HARP EDGES<br>FACES 125 Ra,<br>ERANCES UNLE<br>.0 ± .020<br>.00 ± .010<br>.000 ± .005 | USED IN ANY WAY DET<br>ME: 825 CU.FT.<br>O CFM<br>AT BLACK<br>DED TO A SMOOTH RADIUS.<br>ALL OTHER SHARP PROJECTION<br>DRILLED HOLES 250 Ra<br>ESS OTHERWISE INDICATED<br>FRACTIONS: ± 1/8<br>ANGULAR: ± 1°<br>OT SCALE DRAWING | SYSTEMS | AIRPORT<br>AIRPORT<br>AIRPORT<br>AIRPORT<br>2 AIRPORT | EMS.<br>WEIGHT (Ibs)<br>ET ST.<br>16137<br>01<br>03<br>.com | A |