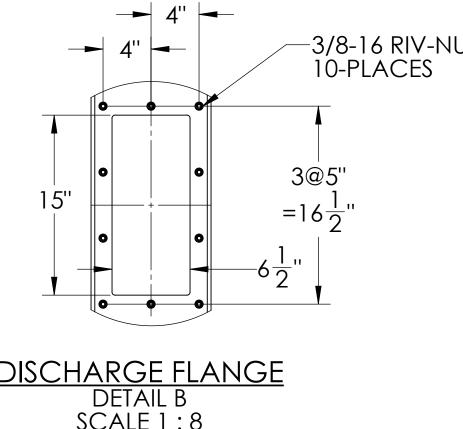

| LA | ۱BL | Ε.    |
|----|-----|-------|
|    |     | - — • |

|                                                                                                                                                                                                                                                                                                                                                                                                                                                                                                                                                                                                                                                                                                                                                                                                                                                                    | D |
|--------------------------------------------------------------------------------------------------------------------------------------------------------------------------------------------------------------------------------------------------------------------------------------------------------------------------------------------------------------------------------------------------------------------------------------------------------------------------------------------------------------------------------------------------------------------------------------------------------------------------------------------------------------------------------------------------------------------------------------------------------------------------------------------------------------------------------------------------------------------|---|
|                                                                                                                                                                                                                                                                                                                                                                                                                                                                                                                                                                                                                                                                                                                                                                                                                                                                    | С |
|                                                                                                                                                                                                                                                                                                                                                                                                                                                                                                                                                                                                                                                                                                                                                                                                                                                                    | В |
| THIS DRAWING IS A CONFIDENTIAL DISCLOSURE AND IS LOANED TO RECALL AT ANY TIME WITH THE UNDERSTANDING THAT IT WILL NOT BE USED IN ANY WAY DETRIMENTAL TO THE INTERESTS OF IMPERIAL SYSTEMS.   DESIGN DATA: HOOD VOLUME: 850 CU.FT.<br>AIR FLOW: 850 CFM DRAWN BY DATE WEIGHT (lbs)   PAINT COLOR: IMPERIAL FLAT BLACK TEB 11/13/20 WEIGHT (lbs)   FINISH: ALL BURRS, WED SPATER AND ALL OTHER SHARP PROJECTION<br>TO BE GROUNDS AMOOTH. TOLERANCES TO BE ROUNDED TO A SMOOTH RADUS.<br>ALL BURRS, WED SPATER AND ALL OTHER SHARP PROJECTION<br>TO BE GROUNDS SMOOTH. MERCER, PA 16137<br>T: 724-662-2801<br>F: 724-662-2803<br>www.isystemsweb.com   UNLESS OTHERWISE SPECIFIED: INO BURRS OR SHARP EDGES<br>2. MACHINED SURFACES 125 RG, DRILLED HOLES 250 RG AIRPORT<br>10FT X 9FT X 8FT   SCALE 1:24 DO NOT SCALE DRAWING SHEET 1 OF 1 DRW. NO. AP100908   3 2 1 | A |