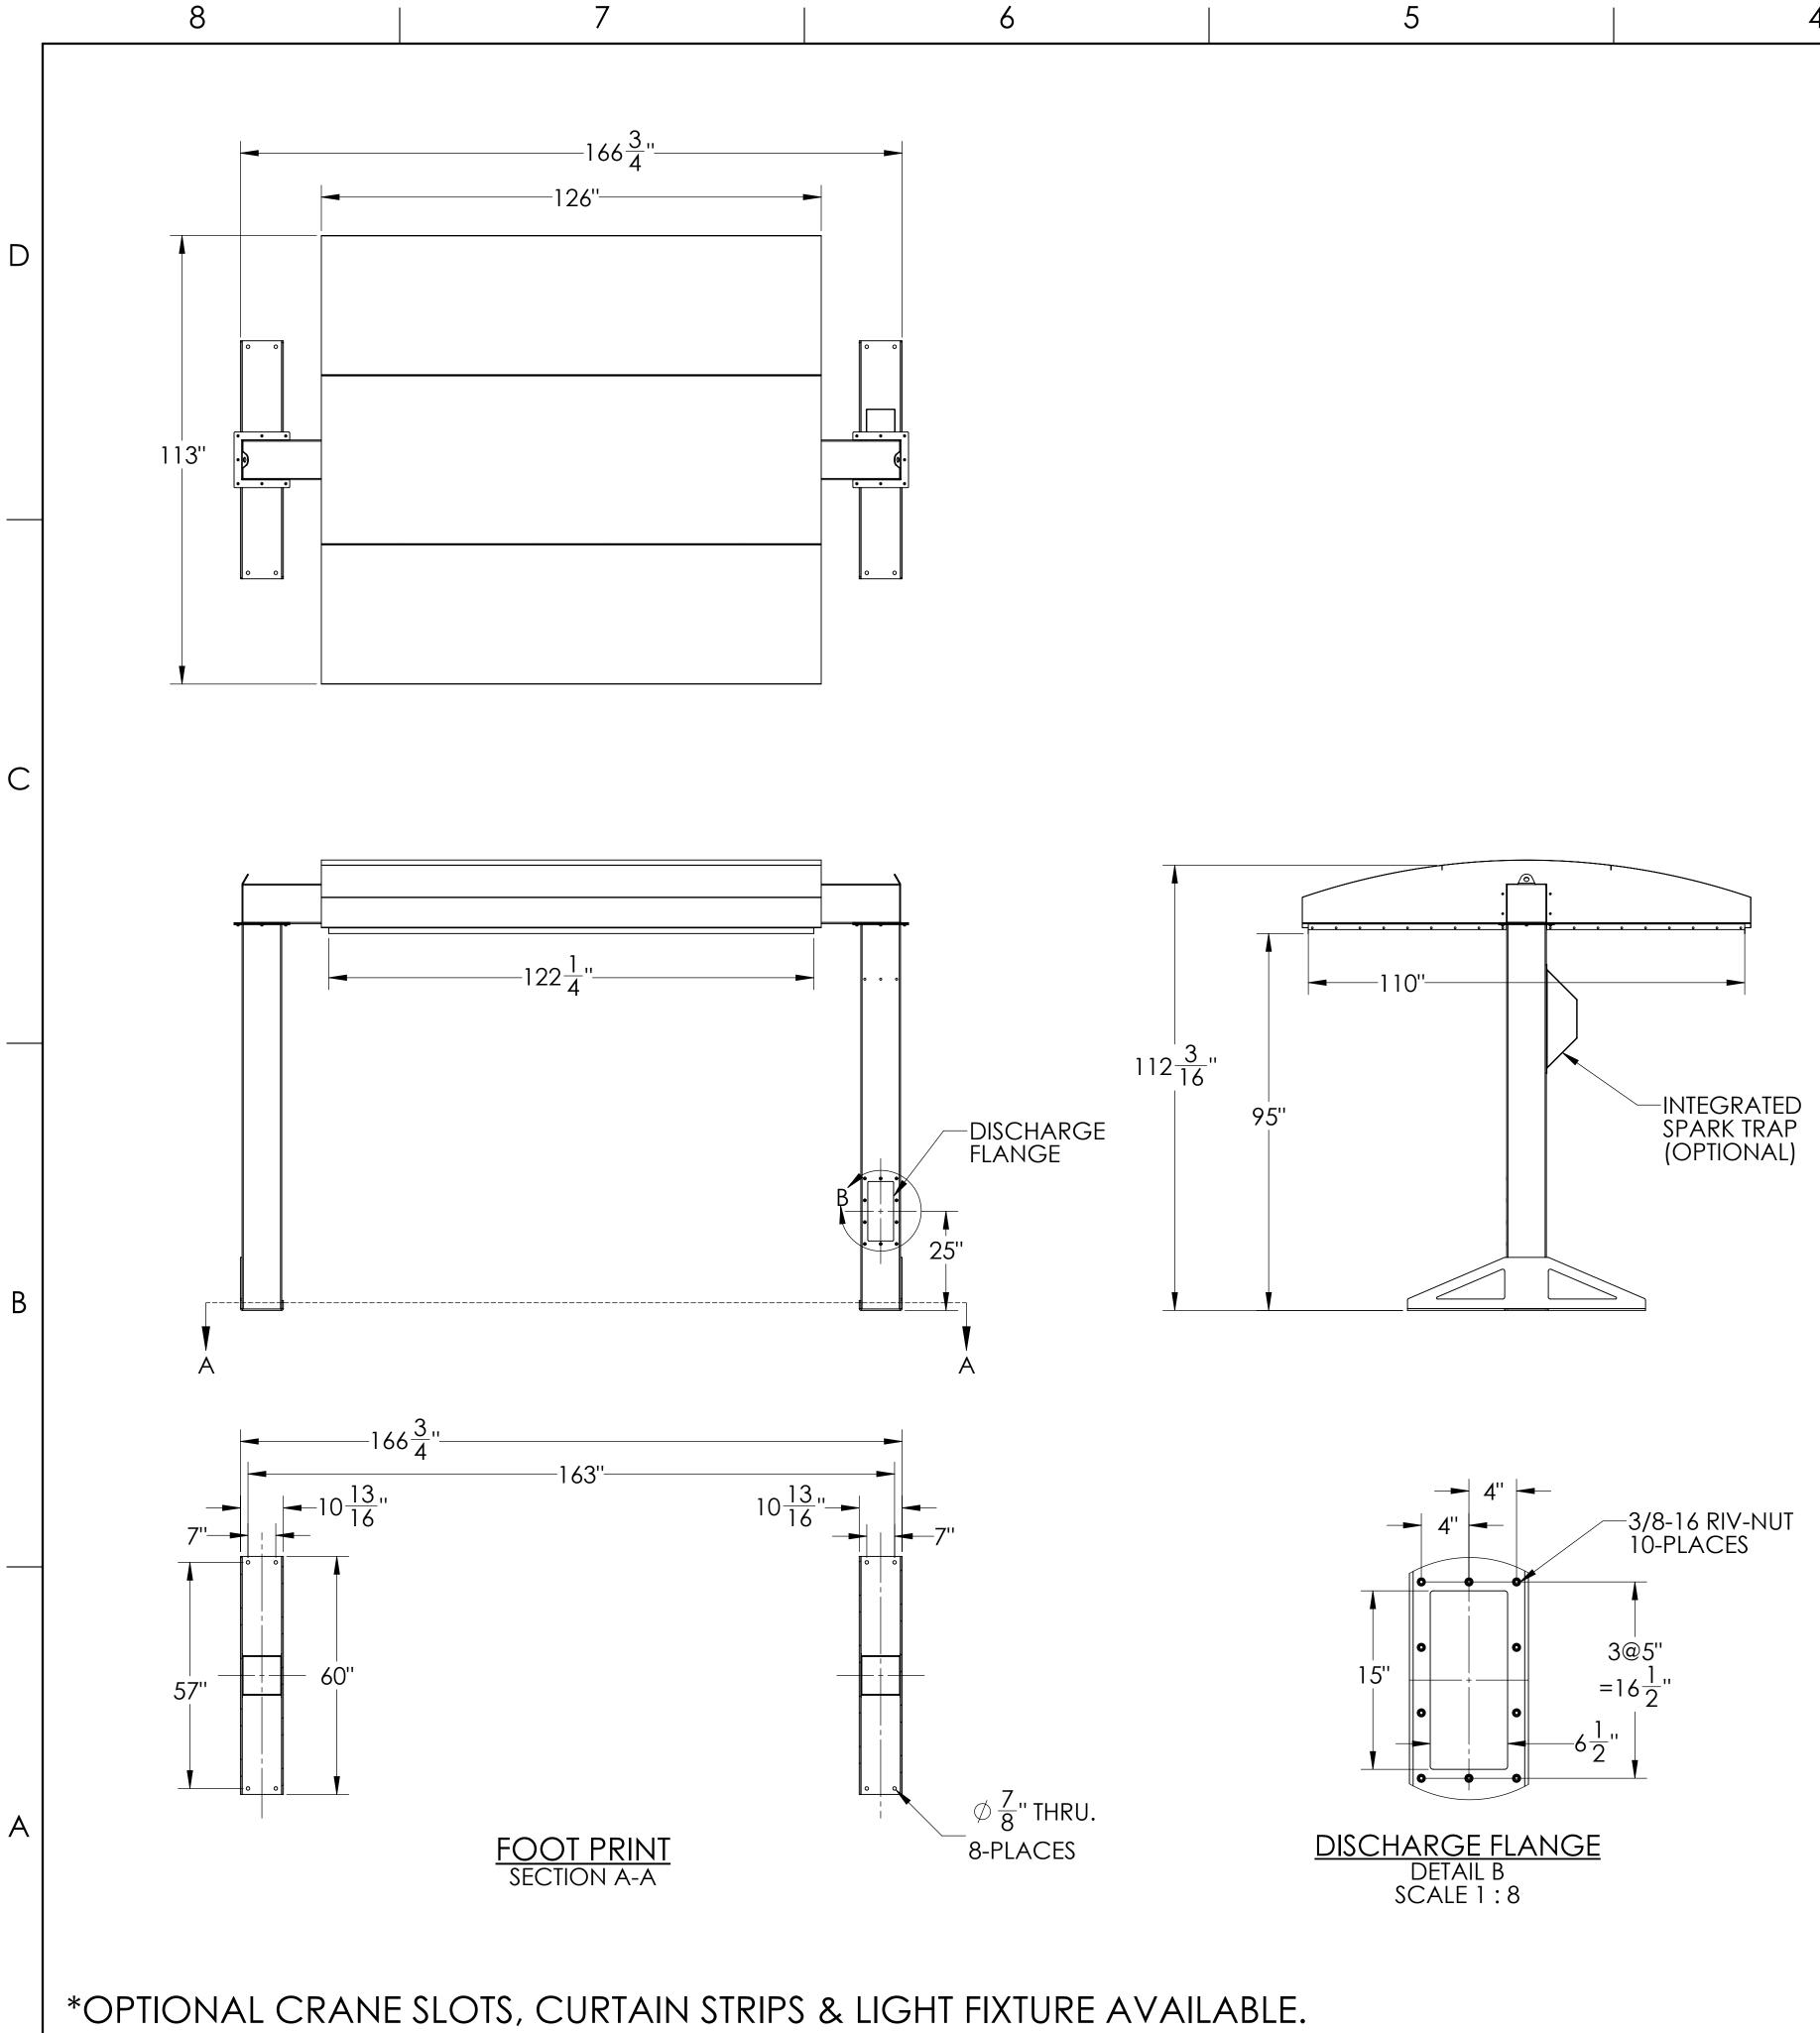

| LA | ۱BL | Ε.    |
|----|-----|-------|
|    |     | - — • |

|                                                                                                                                                                                                                                                                                                                                                                                                                                                                                                                                                                                                                                                                                                                                                                                                                                                                    | D |
|--------------------------------------------------------------------------------------------------------------------------------------------------------------------------------------------------------------------------------------------------------------------------------------------------------------------------------------------------------------------------------------------------------------------------------------------------------------------------------------------------------------------------------------------------------------------------------------------------------------------------------------------------------------------------------------------------------------------------------------------------------------------------------------------------------------------------------------------------------------------|---|
|                                                                                                                                                                                                                                                                                                                                                                                                                                                                                                                                                                                                                                                                                                                                                                                                                                                                    | С |
|                                                                                                                                                                                                                                                                                                                                                                                                                                                                                                                                                                                                                                                                                                                                                                                                                                                                    | В |
| THIS DRAWING IS A CONFIDENTIAL DISCLOSURE AND IS LOANED TO RECALL AT ANY TIME WITH THE UNDERSTANDING THAT IT WILL NOT BE USED IN ANY WAY DETRIMENTAL TO THE INTERESTS OF IMPERIAL SYSTEMS.   DESIGN DATA: HOOD VOLUME: 850 CU.FT.<br>AIR FLOW: 850 CFM DRAWN BY DATE WEIGHT (lbs)   PAINT COLOR: IMPERIAL FLAT BLACK TEB 11/13/20 WEIGHT (lbs)   FINISH: ALL BURRS, WED SPATER AND ALL OTHER SHARP PROJECTION<br>TO BE GROUNDS AMOOTH. TOLERANCES TO BE ROUNDED TO A SMOOTH RADUS.<br>ALL BURRS, WED SPATER AND ALL OTHER SHARP PROJECTION<br>TO BE GROUNDS SMOOTH. MERCER, PA 16137<br>T: 724-662-2801<br>F: 724-662-2803<br>www.isystemsweb.com   UNLESS OTHERWISE SPECIFIED: INO BURRS OR SHARP EDGES<br>2. MACHINED SURFACES 125 RG, DRILLED HOLES 250 RG AIRPORT<br>10FT X 9FT X 8FT   SCALE 1:24 DO NOT SCALE DRAWING SHEET 1 OF 1 DRW. NO. AP100908   3 2 1 | A |