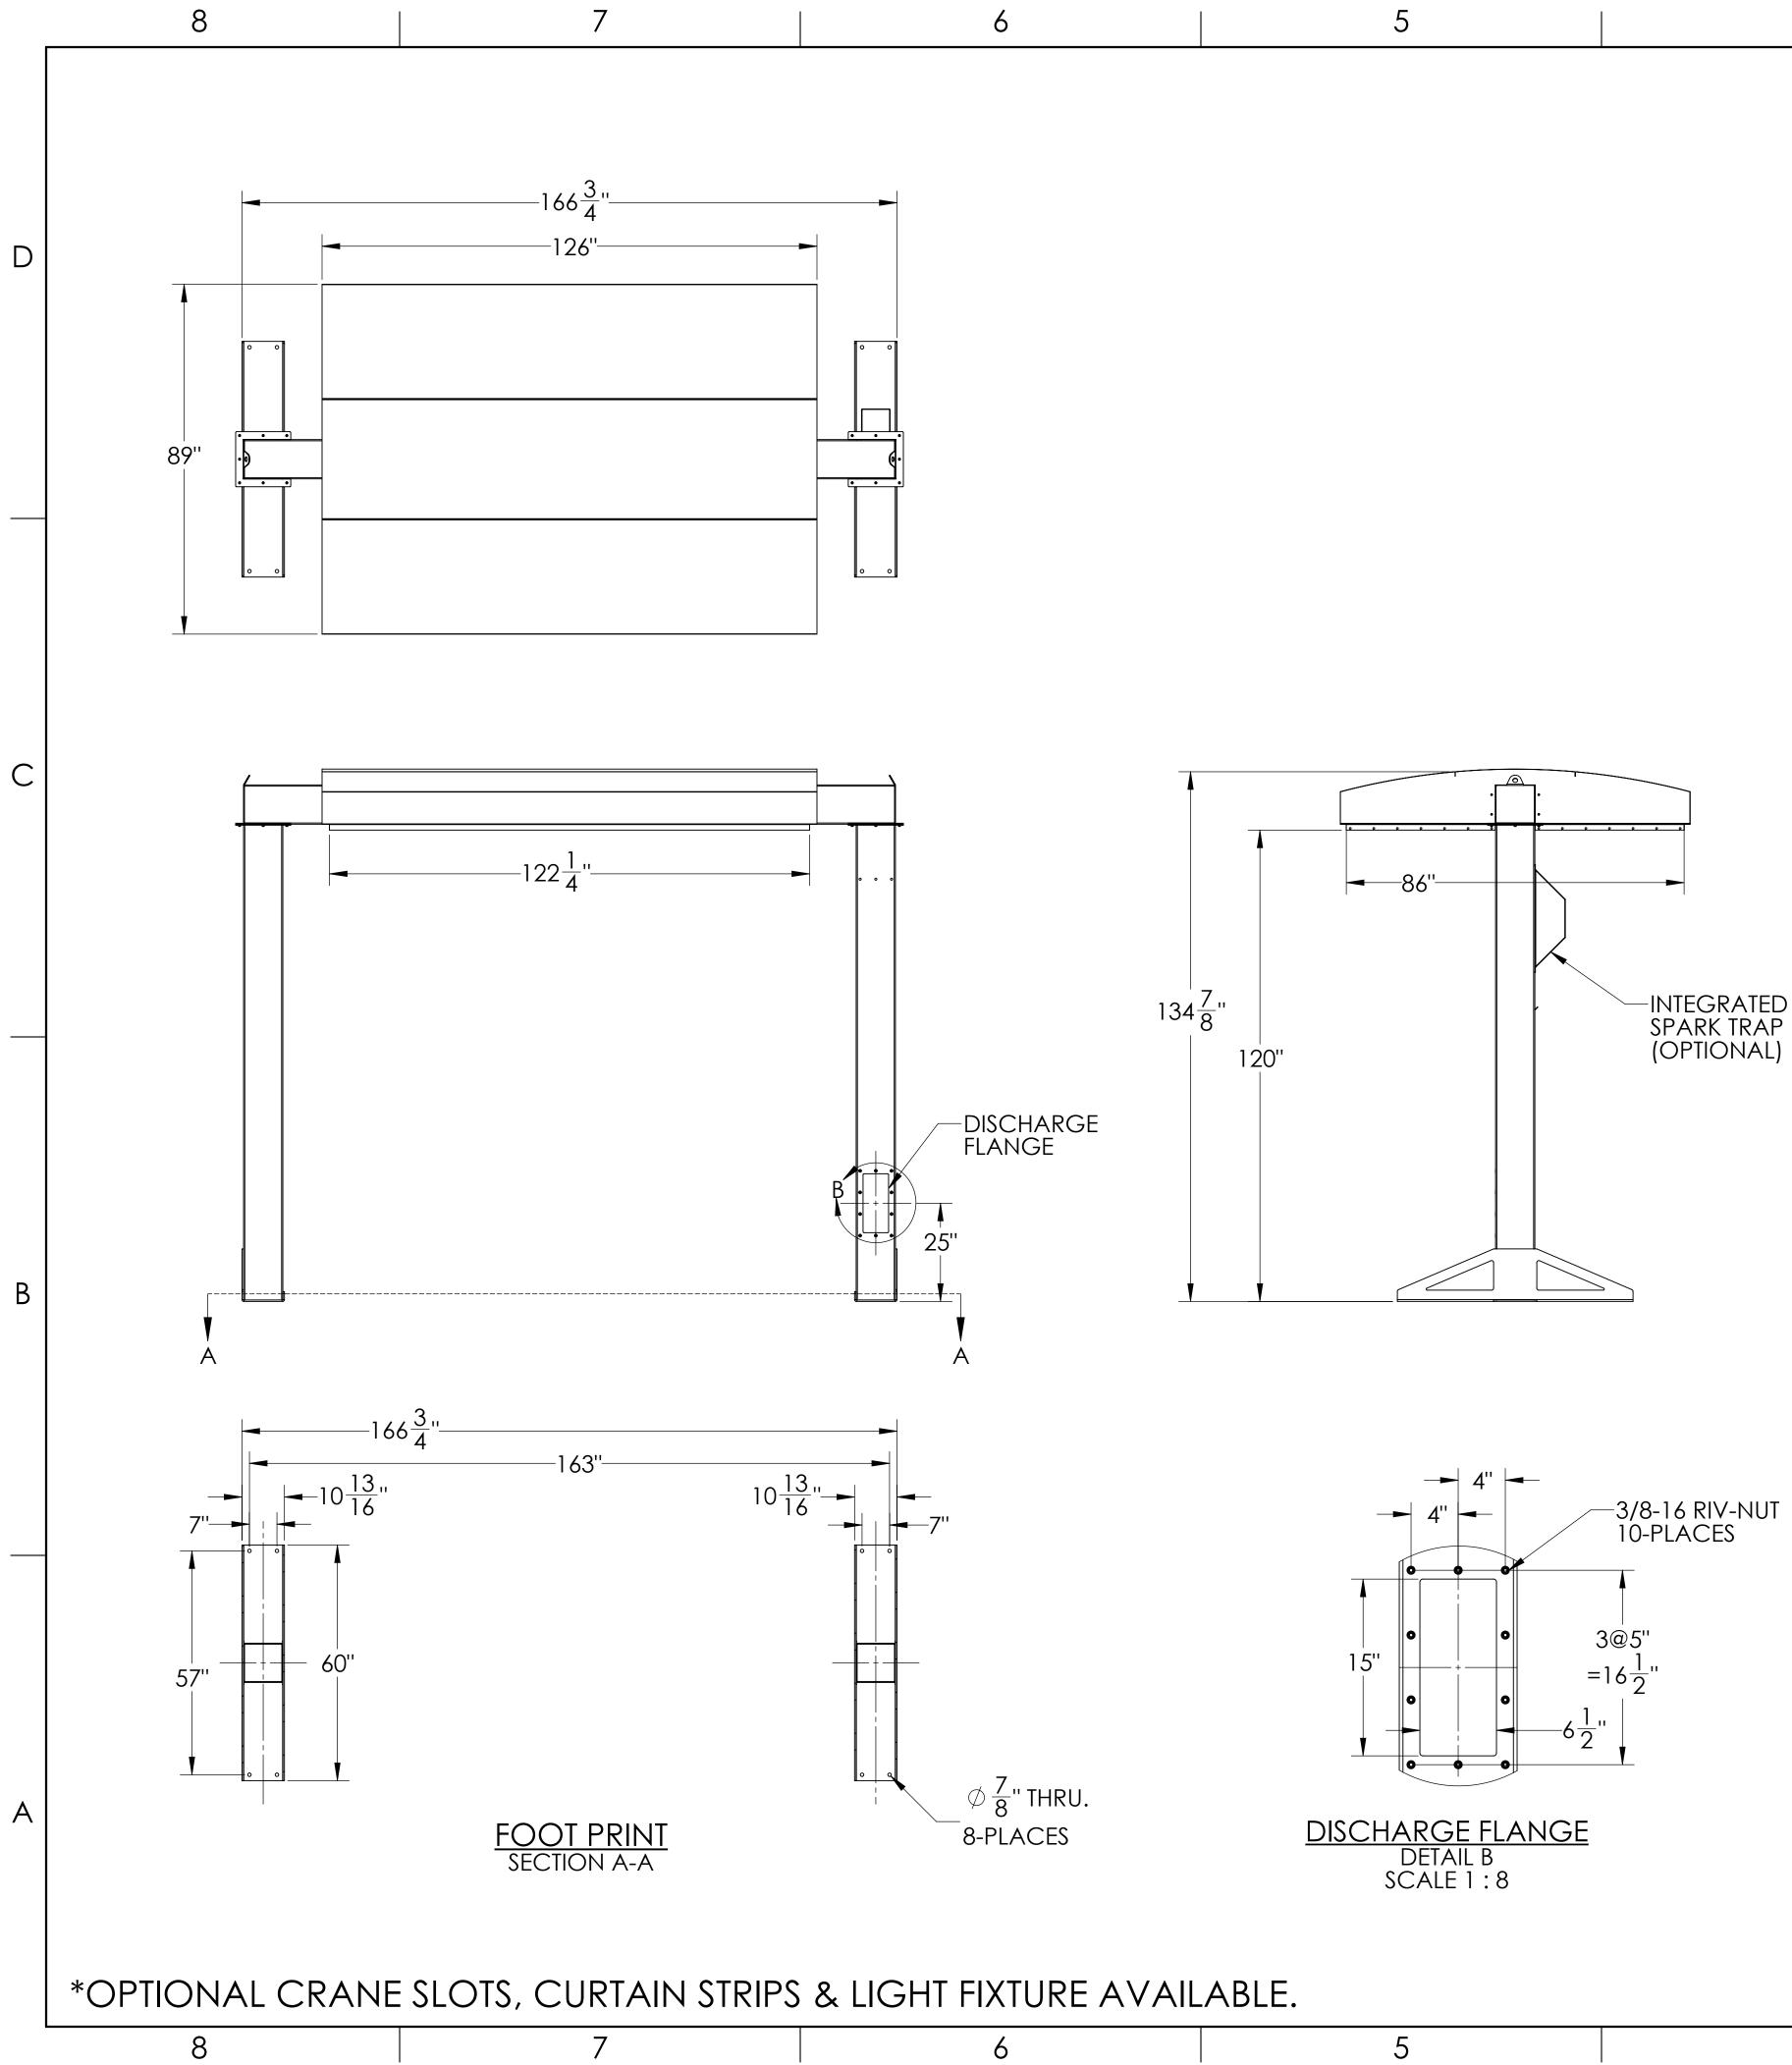

| _A | Bl | _E. |
|----|----|-----|
|    |    |     |

| 4                                           | 3                                                     | 2                                                                                                                                                                                                                                                                                                                                   | 2                                                                                                                 | 1                                                                                                                                                                                                                                             | _ |
|---------------------------------------------|-------------------------------------------------------|-------------------------------------------------------------------------------------------------------------------------------------------------------------------------------------------------------------------------------------------------------------------------------------------------------------------------------------|-------------------------------------------------------------------------------------------------------------------|-----------------------------------------------------------------------------------------------------------------------------------------------------------------------------------------------------------------------------------------------|---|
|                                             |                                                       |                                                                                                                                                                                                                                                                                                                                     |                                                                                                                   |                                                                                                                                                                                                                                               | D |
| 6"<br>INTEGRATED<br>SPARK TRAP              |                                                       |                                                                                                                                                                                                                                                                                                                                     |                                                                                                                   |                                                                                                                                                                                                                                               | С |
| (OPTIONAL)                                  |                                                       |                                                                                                                                                                                                                                                                                                                                     |                                                                                                                   |                                                                                                                                                                                                                                               | В |
| $\frac{10\text{-PLACES}}{10\text{-PLACES}}$ | DESIGN DA<br>PAINT COLO<br>FINISH: ALL<br>ALL<br>TO F | SHARP EDGES TO BE ROUNDED TO A SMOOTH RADIUS.<br>BURRS, WELD SPATTER AND ALL OTHER SHARP PROJECTION<br>BE GROUND SMOOTH.<br>THERWISE SPECIFIED:<br>CRS OR SHARP EDGES<br>NED SURFACES 125 Ra, DRILLED HOLES 250 Ra<br>TOLERANCES UNLESS OTHERWISE INDICATED<br>.0 ± .020<br>.00 ± .010<br>.00 ± .010<br>.00 ± .025<br>ANGULAR: ± 1° | RIMENTAL TO THE INTERESTS<br>DRAWN BY<br>TEB<br><b>IMPERIAL</b><br>S Y S T E M S<br>10F1<br>SHEET 1 OF 1 DRW. NO. | NY TIME WITH THE UNDERSTANDING<br>S OF IMPERIAL SYSTEMS.<br>DATE WEIGHT (Ibs)<br>11/13/20<br>7320 W. MARKET ST.<br>MERCER, PA 16137<br>T: 724-662-2801<br>F: 724-662-2803<br>www.isystemsweb.com<br>AIRPORT<br>TX 7FT X 10FT<br>AP100710<br>1 |   |