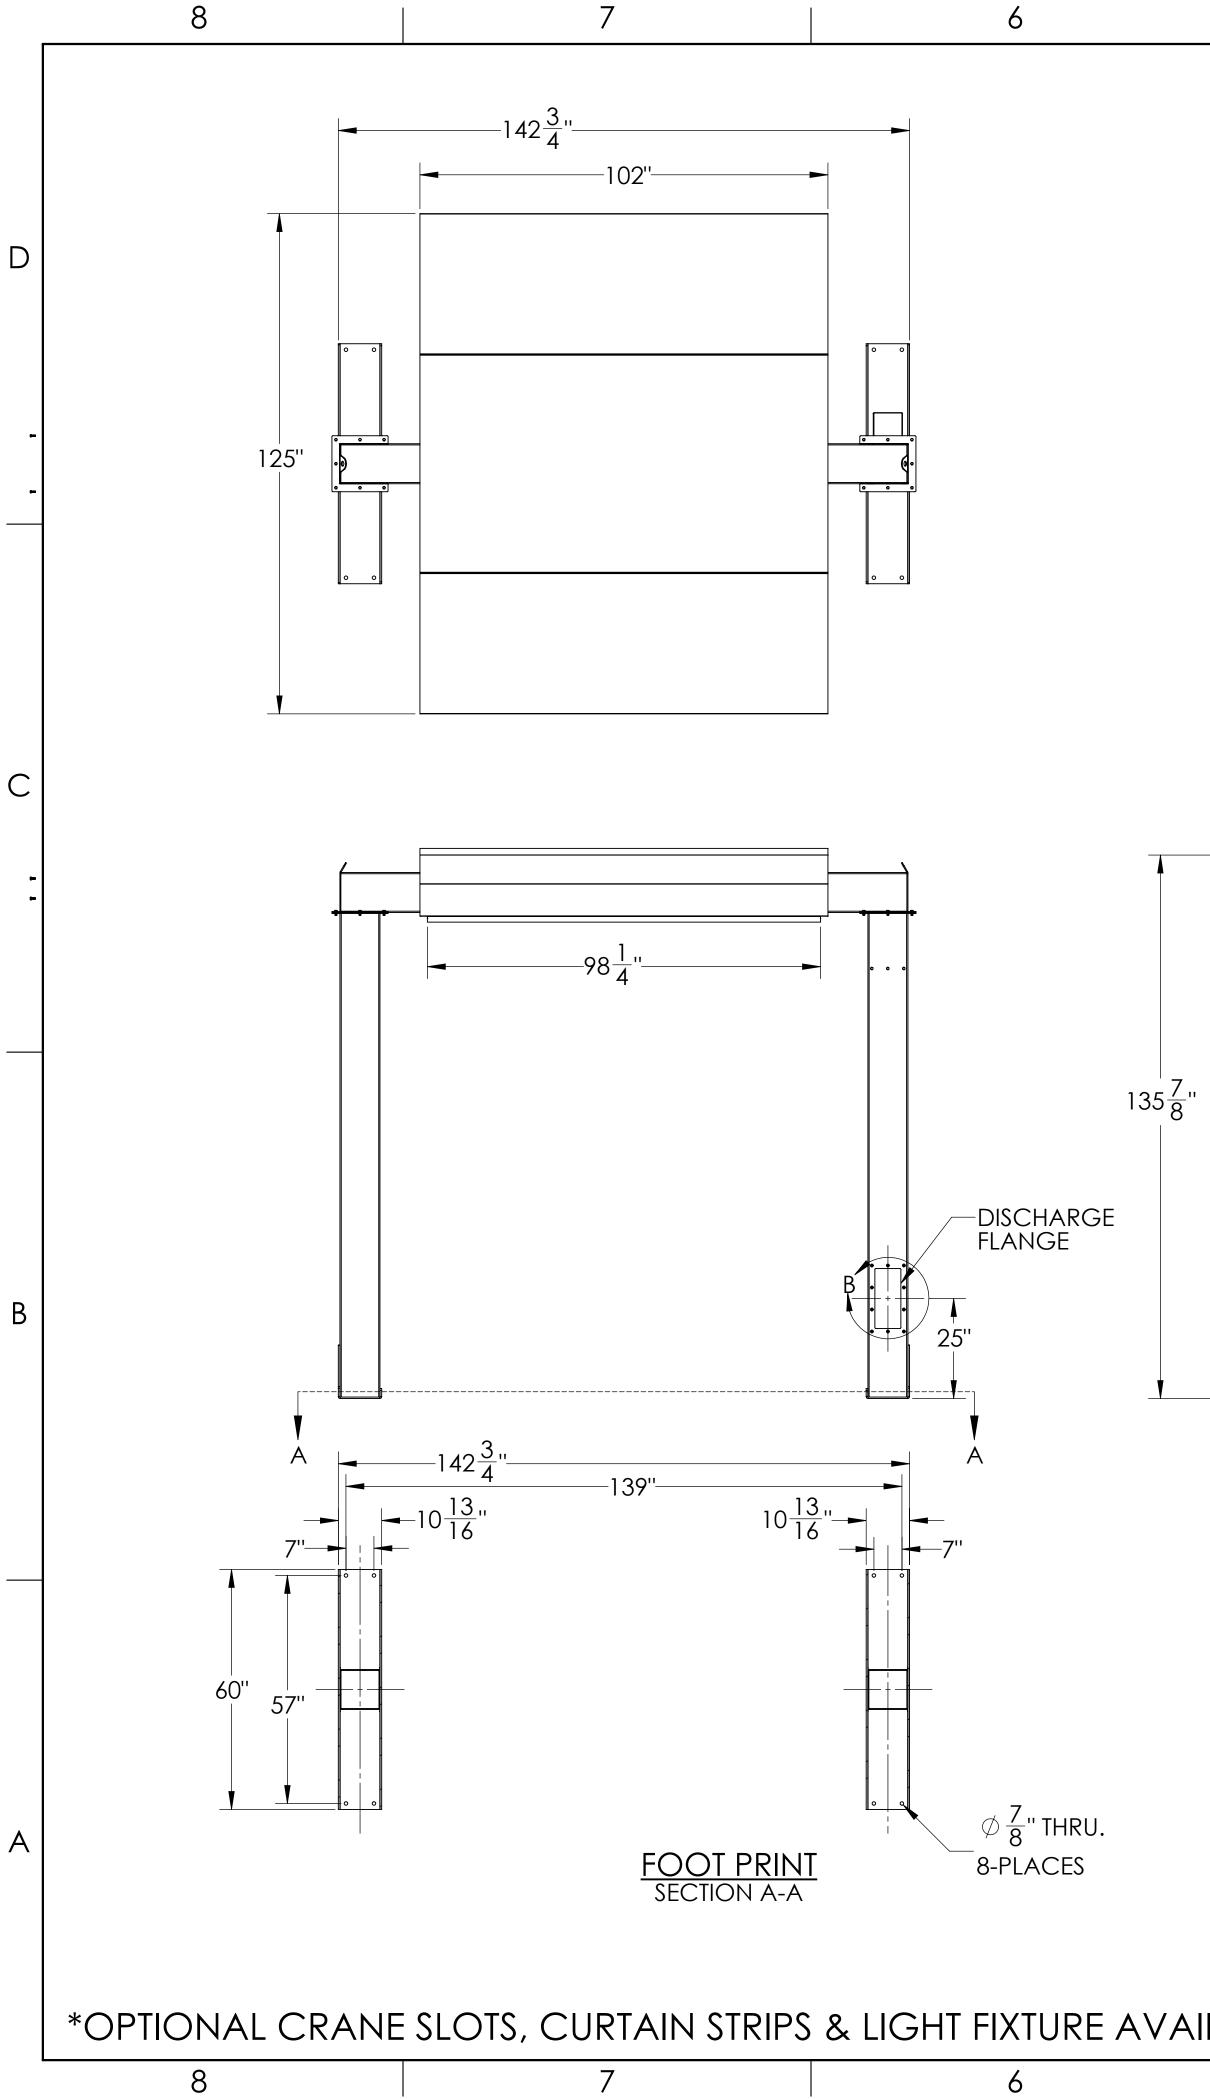

| 4"<br>4"<br>3/8-16 RIV-NUT<br>10-PLACES<br>3@5"<br>$=16\frac{1}{2}"$<br>$6\frac{1}{2}"$ |
|-----------------------------------------------------------------------------------------|
| DISCHARGE FLANGE<br>DETAIL B<br>SCALE 1 : 8                                             |

| •              |                                        |
|----------------|----------------------------------------|
| 122"           |                                        |
| 119 <u>1</u> " | INTEGRATED<br>SPARK TRAP<br>(OPTIONAL) |
|                |                                        |

| J                                                                                                            |