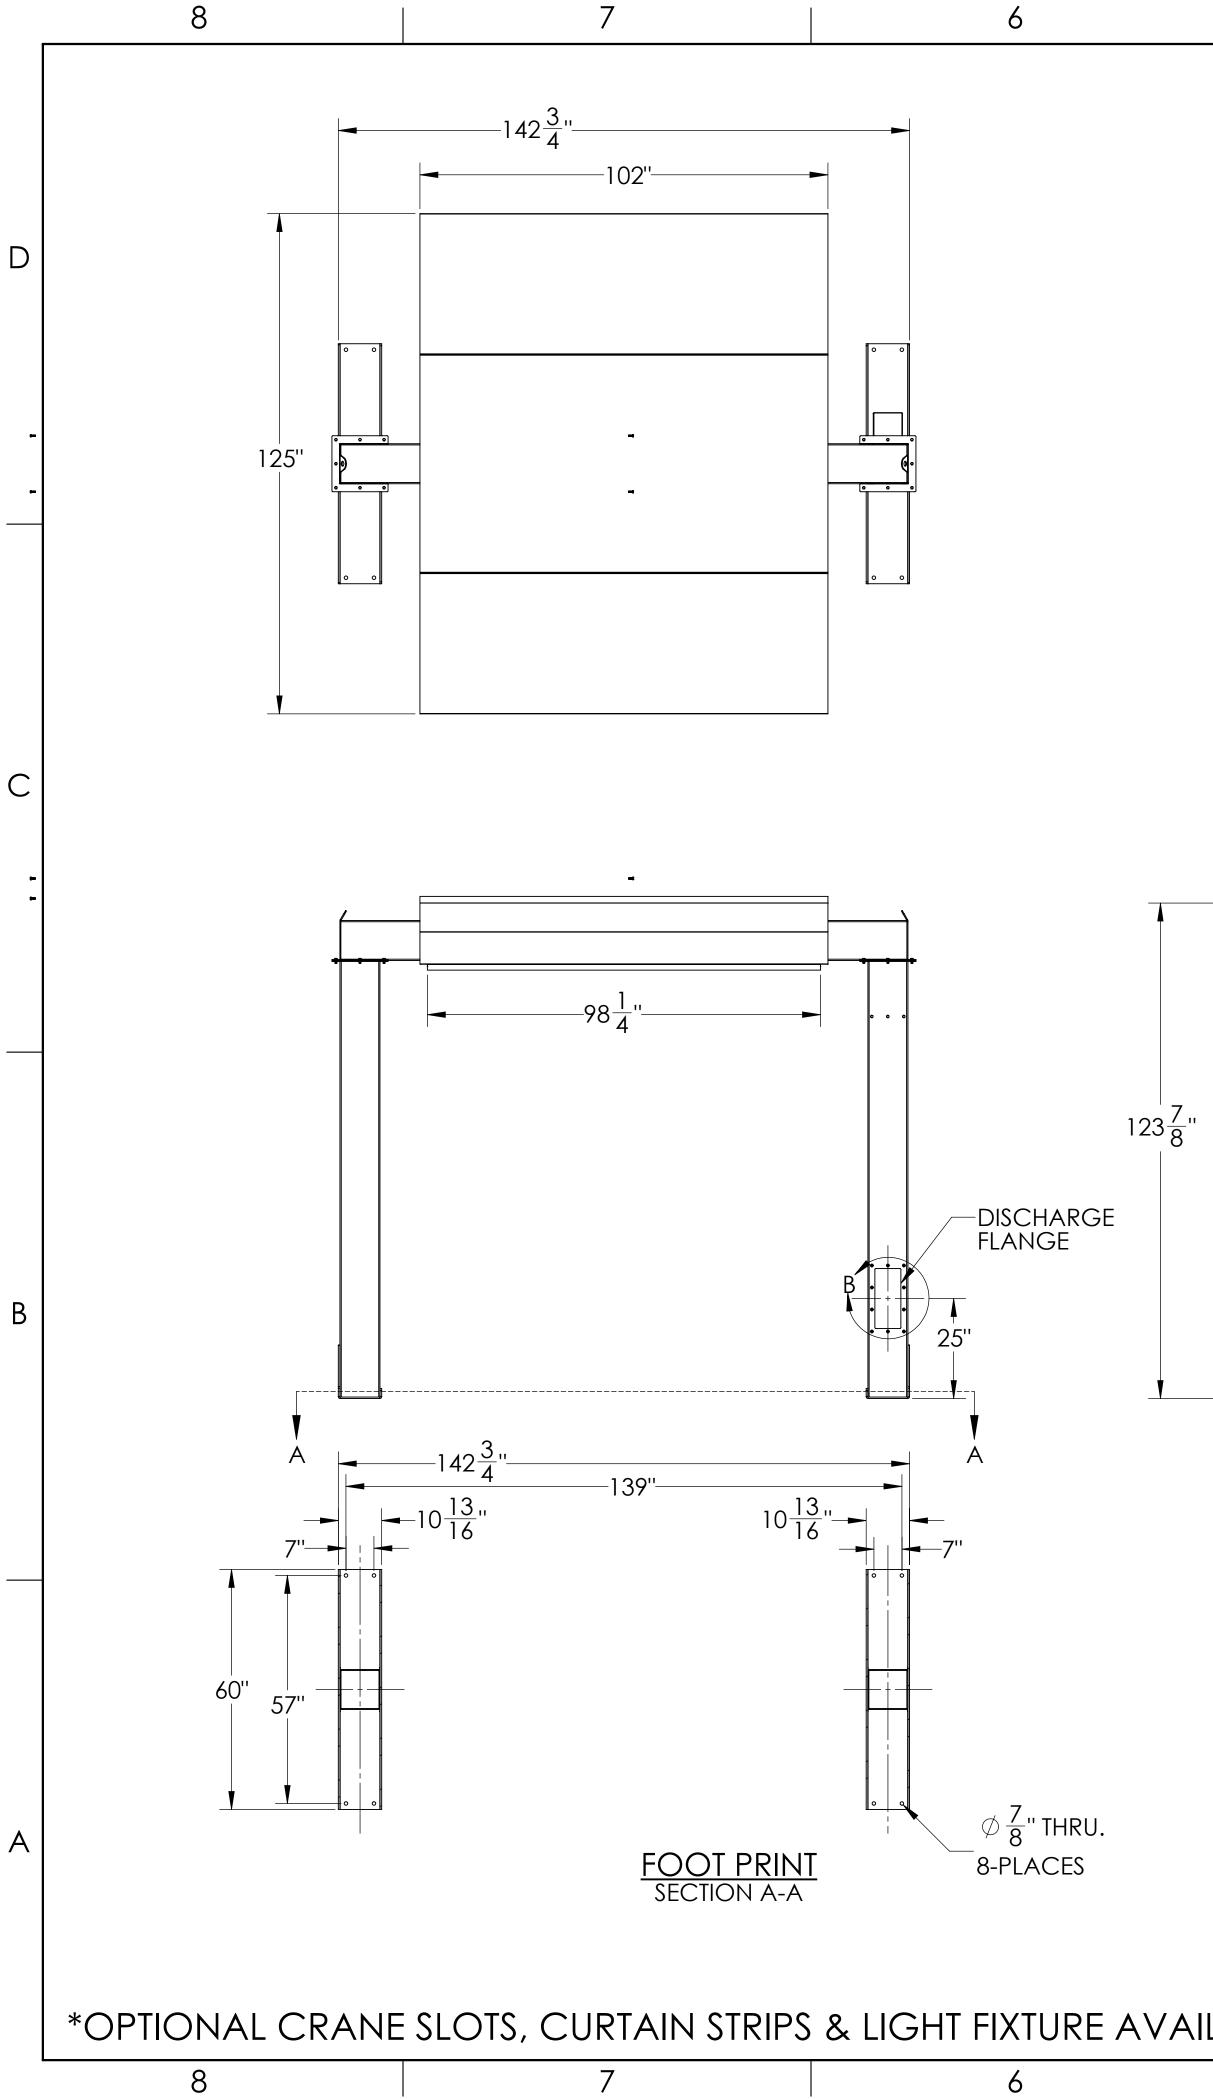

| LABLE. |
|--------|
|--------|

5

| 4"<br>4"<br>                                |
|---------------------------------------------|
| $15'' = 16\frac{1}{2}'' = 6\frac{1}{2}''$   |
| DISCHARGE FLANGE<br>DETAIL B<br>SCALE 1 : 8 |

4

| 122"             |                                        |
|------------------|----------------------------------------|
| 107 <u>1</u> 1'' | INTEGRATED<br>SPARK TRAP<br>(OPTIONAL) |
|                  |                                        |

• •

5

3

|                                                                                                                                                                                                                                                                                                                                                                                                                                                                                                                                                                                                                                                                                                                                                                                                                                                                                                                                                                                                                                                                                                                                                                                                                                                                                                                                                                                                                                                                                                                                                                                                                                                                                                                                                                                                                                                                                                                                                                                                                                                                     | D |
|---------------------------------------------------------------------------------------------------------------------------------------------------------------------------------------------------------------------------------------------------------------------------------------------------------------------------------------------------------------------------------------------------------------------------------------------------------------------------------------------------------------------------------------------------------------------------------------------------------------------------------------------------------------------------------------------------------------------------------------------------------------------------------------------------------------------------------------------------------------------------------------------------------------------------------------------------------------------------------------------------------------------------------------------------------------------------------------------------------------------------------------------------------------------------------------------------------------------------------------------------------------------------------------------------------------------------------------------------------------------------------------------------------------------------------------------------------------------------------------------------------------------------------------------------------------------------------------------------------------------------------------------------------------------------------------------------------------------------------------------------------------------------------------------------------------------------------------------------------------------------------------------------------------------------------------------------------------------------------------------------------------------------------------------------------------------|---|
|                                                                                                                                                                                                                                                                                                                                                                                                                                                                                                                                                                                                                                                                                                                                                                                                                                                                                                                                                                                                                                                                                                                                                                                                                                                                                                                                                                                                                                                                                                                                                                                                                                                                                                                                                                                                                                                                                                                                                                                                                                                                     | C |
|                                                                                                                                                                                                                                                                                                                                                                                                                                                                                                                                                                                                                                                                                                                                                                                                                                                                                                                                                                                                                                                                                                                                                                                                                                                                                                                                                                                                                                                                                                                                                                                                                                                                                                                                                                                                                                                                                                                                                                                                                                                                     | B |
| THIS DRAWING IS A CONFIDENTIAL DISCLOSURE AND IS LOANED TO RECALL AT ANY TIME WITH THE UNDERSTANDING THAT IT WILL NOT BE USED IN ANY WAY DETRIMENTAL TO THE INTERESTS OF IMPERIAL SYSTEMS.   DESIGN DATA: HOOD VOLUME: 875 CU.FT.<br>AIR FLOW: 850 CFM DRAWN BY DATE WEIGHT (Ibs)   PAINT COLOR: IMPERIAL FLAT BLACK DHE 10/26/20 WEIGHT (Ibs)   FINISH: ALI BURRS, WED SPATTER AND ALL OTHER SHARP PROJECTION<br>TO BE GROUNDED TO A SMOOTH RADIUS.<br>ALI BURRS, WED SPATTER AND ALL OTHER SHARP PROJECTION<br>TO BE GROUNDED MOOTH. TOLERANCES INDICATED SMOOTH RADIUS.<br>ALI BURRS OR SHARP EDGES TOLERANCES INDICATED SPATTER AND ALL OTHER SHARP PROJECTION<br>TO BE GROUNDED TO A SMOOTH RADIUS.<br>ALI BURRS OR SHARP EDGES TOLERANCES INDICATED SPATTER AND ALL OTHER SHARP PROJECTION<br>TO BE GROUND SMOOTH. TOLERANCES INDICATED<br>0 ± .020<br>0 0 ± .020<br>0 0 ± .020<br>0 0 ± .030<br>0 0 ± .030 |   |

2