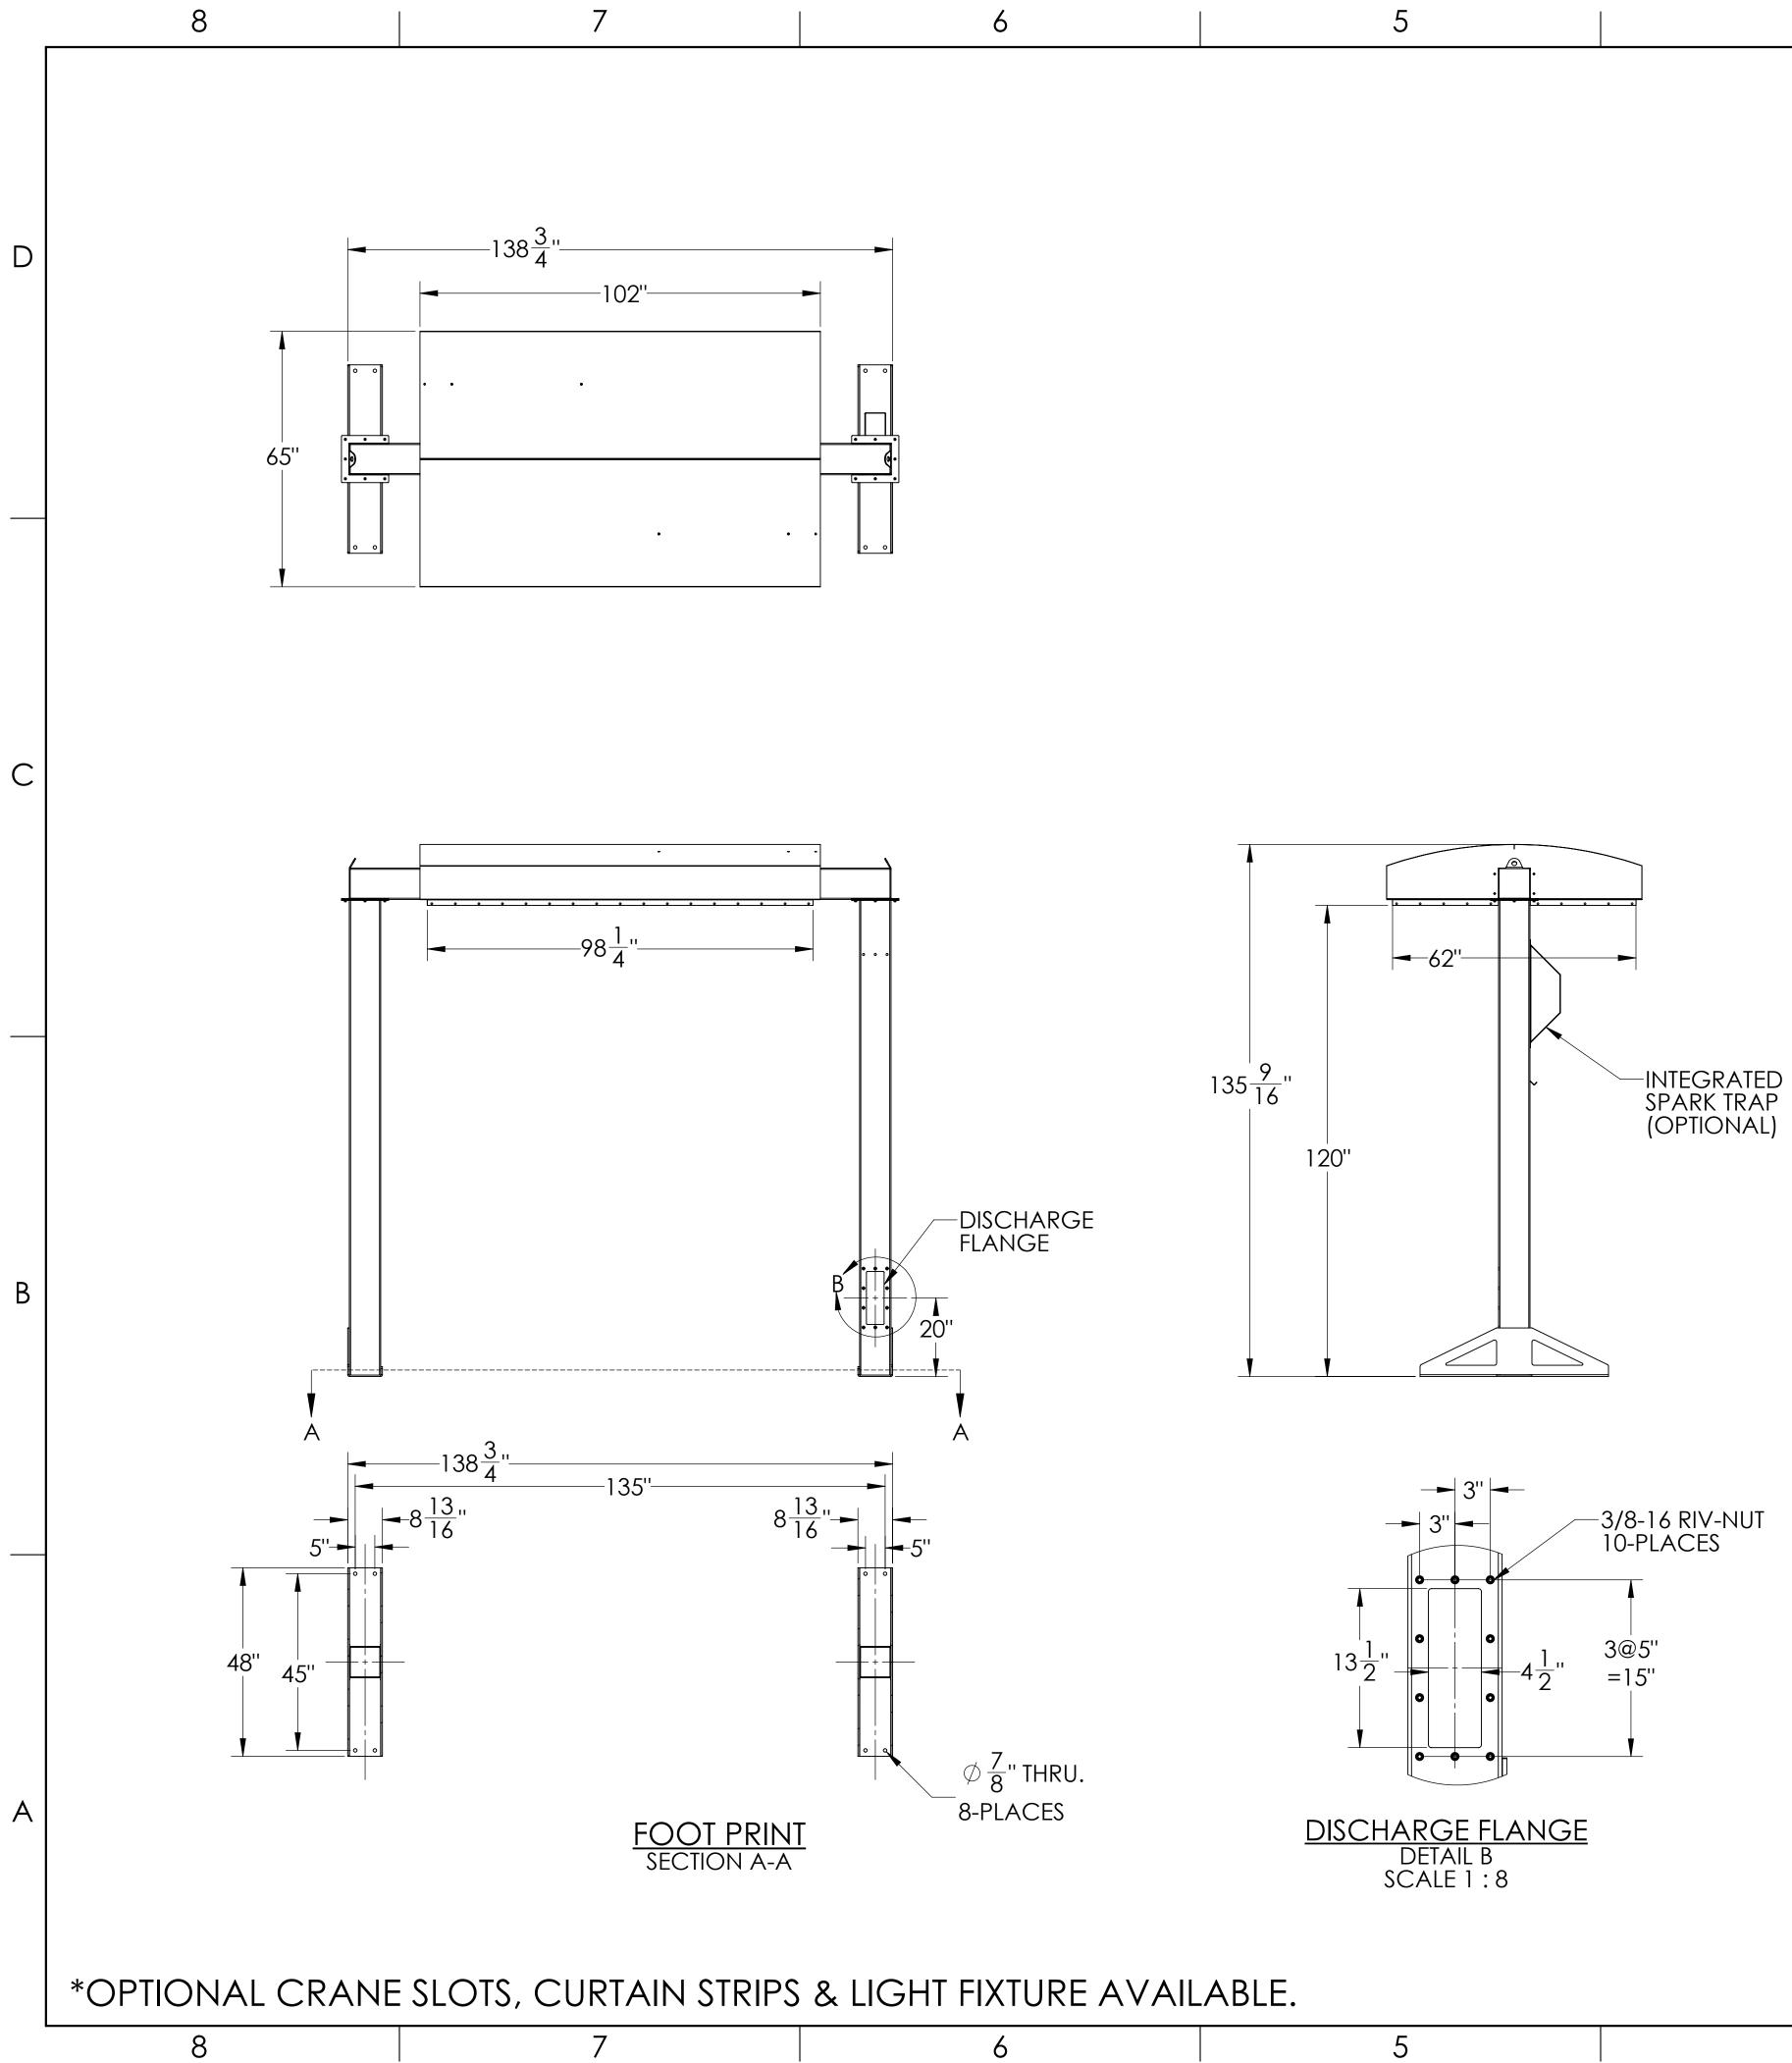

| LA | ۱BL | Ε.    |
|----|-----|-------|
|    |     | - — • |

| $13\frac{1}{2}$                        | $-4\frac{1}{2}$ " =15" |
|----------------------------------------|------------------------|
| ISCHARGE FL<br>DETAIL B<br>SCALE 1 : 8 |                        |