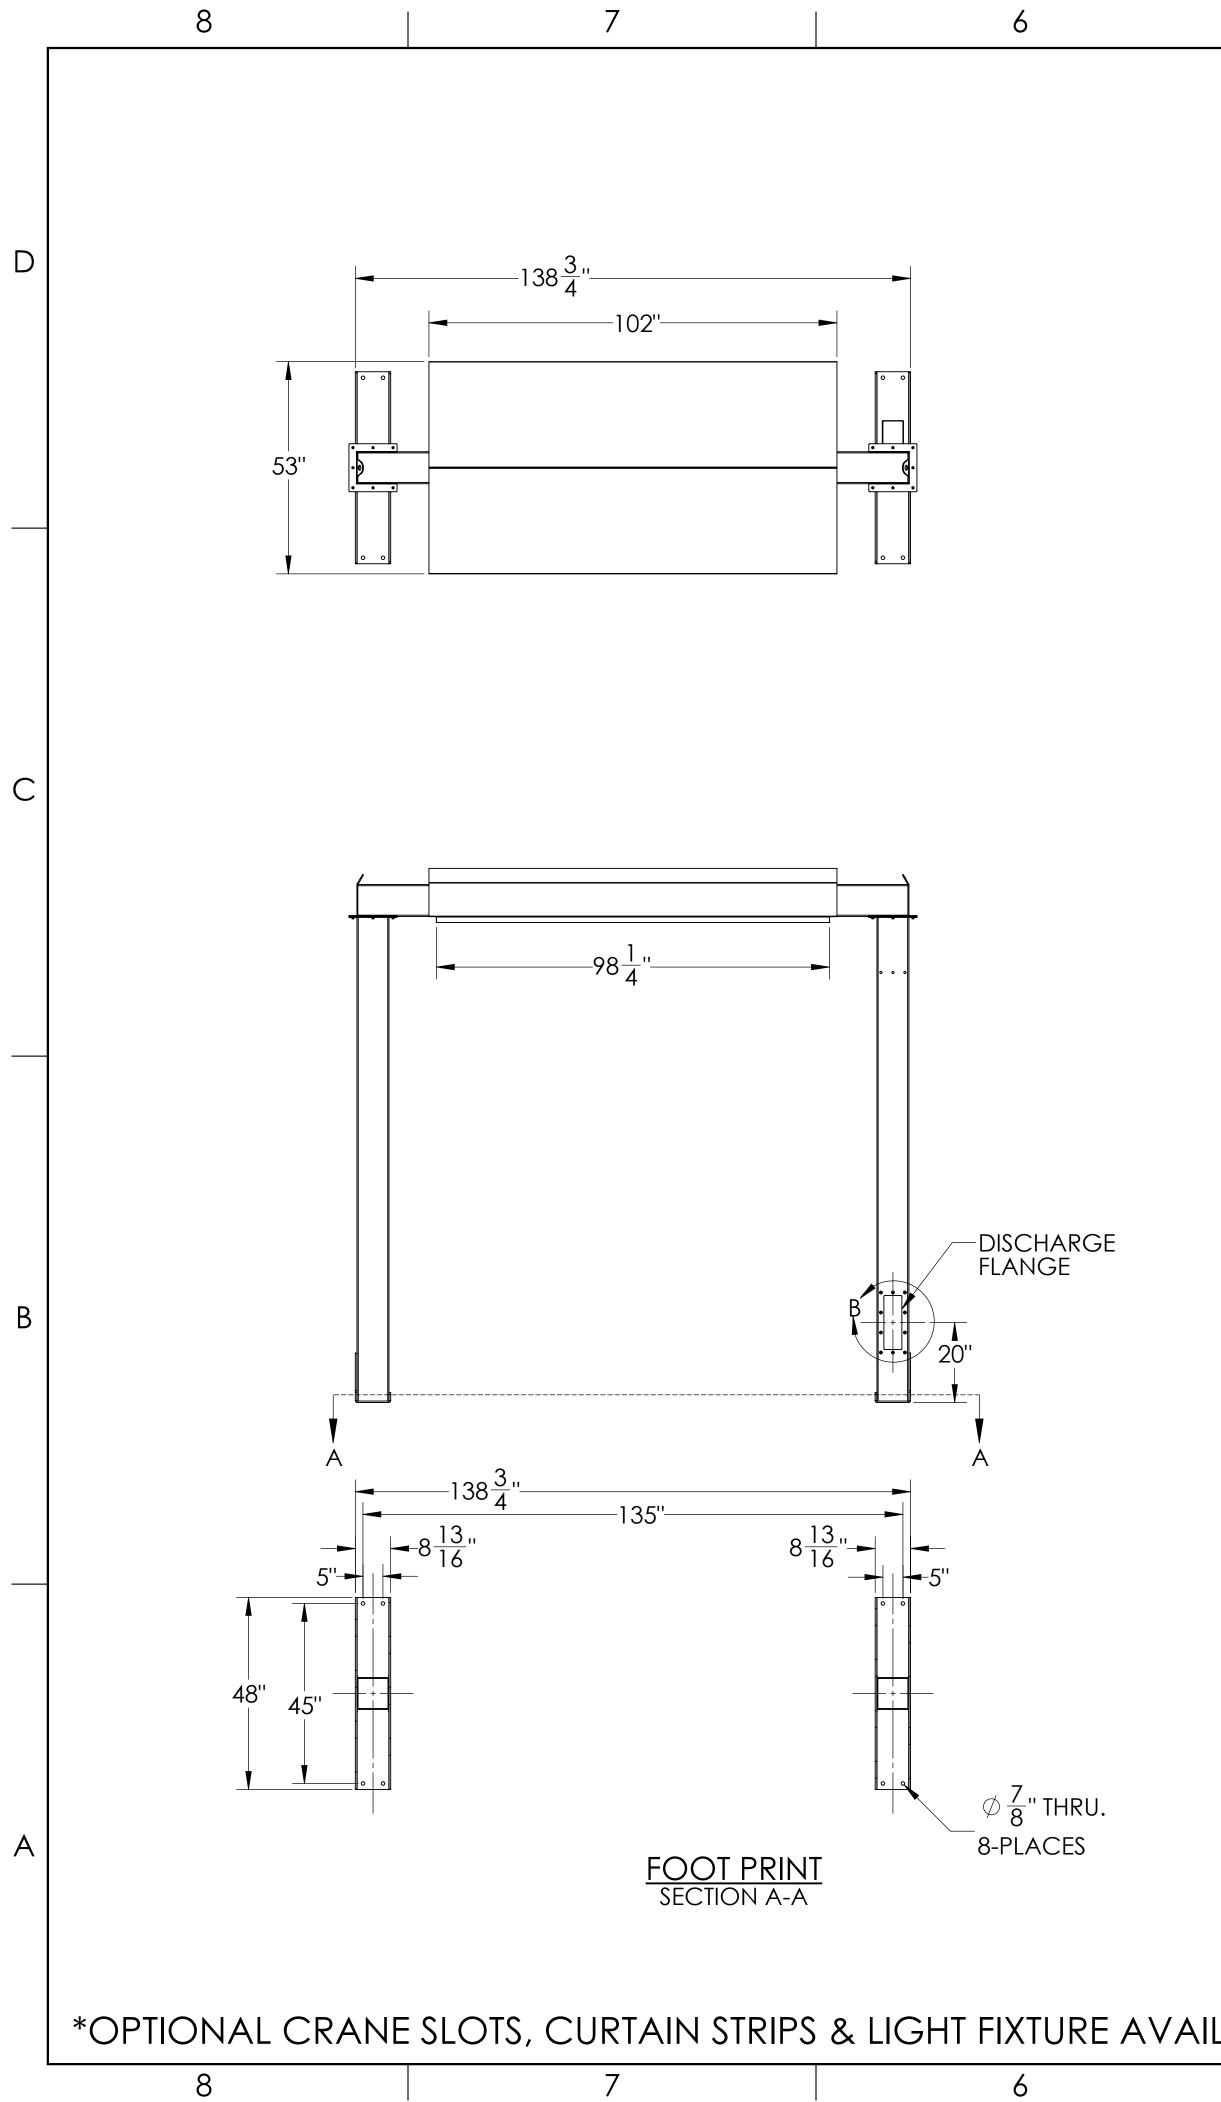

| LA | ٨B | L | E. |
|----|----|---|----|
|    |    |   |    |

5

| $13\frac{1}{2}"$                            |  |  |  |  |  |  |
|---------------------------------------------|--|--|--|--|--|--|
| DISCHARGE FLANGE<br>DETAIL B<br>SCALE 1 : 8 |  |  |  |  |  |  |

2

5

3

|                                                                                                                                                                                                                                                                                                                                                                                                                                                                                                                                                                                                                                                                                                                                         | C         |
|-----------------------------------------------------------------------------------------------------------------------------------------------------------------------------------------------------------------------------------------------------------------------------------------------------------------------------------------------------------------------------------------------------------------------------------------------------------------------------------------------------------------------------------------------------------------------------------------------------------------------------------------------------------------------------------------------------------------------------------------|-----------|
|                                                                                                                                                                                                                                                                                                                                                                                                                                                                                                                                                                                                                                                                                                                                         | B         |
| THIS DRAWING IS A CONFIDENTIAL DISCLOSURE AND IS LOANED TO RECALL AT ANY TIME WITH THE UNDERS THAT IT WILL NOT BE USED IN ANY WAY DETRIMENTAL TO THE INTERESTS OF IMPERIAL SYSTEMS.   DESIGN DATA: HOOD VOLUME: 400 CU.FT. AIR FLOW: 850 CFM   PAINT COLOR: IMPERIAL FLAT BLACK   FINISH: ALL SHARP EDGES TO BE ROUNDED TO A SMOOTH RADIUS. ALL BURRS, WELD SPATTER AND ALL OTHER SHARP PROJECTION TO BE GROUND SMOOTH.   UNLESS OTHERWISE SPECIFIED: 1. NO BURRS OR SHARP EDGES   1. NO BURRS OR SHARP EDGES 2   MACHINED SURFACES 125 RG, DRILLED HOLES 250 RG AIRPORT 8FT X 4FT X 10FT   MACHINED SURFACES 125 RG, DRILLED HOLES 250 RG AIRPORT 8FT X 4FT X 10FT   SCALE 1:24 DO NOT SCALE DRAWING   SCALE 1:24 DO NOT SCALE DRAWING | GHT (Ibs) |

D