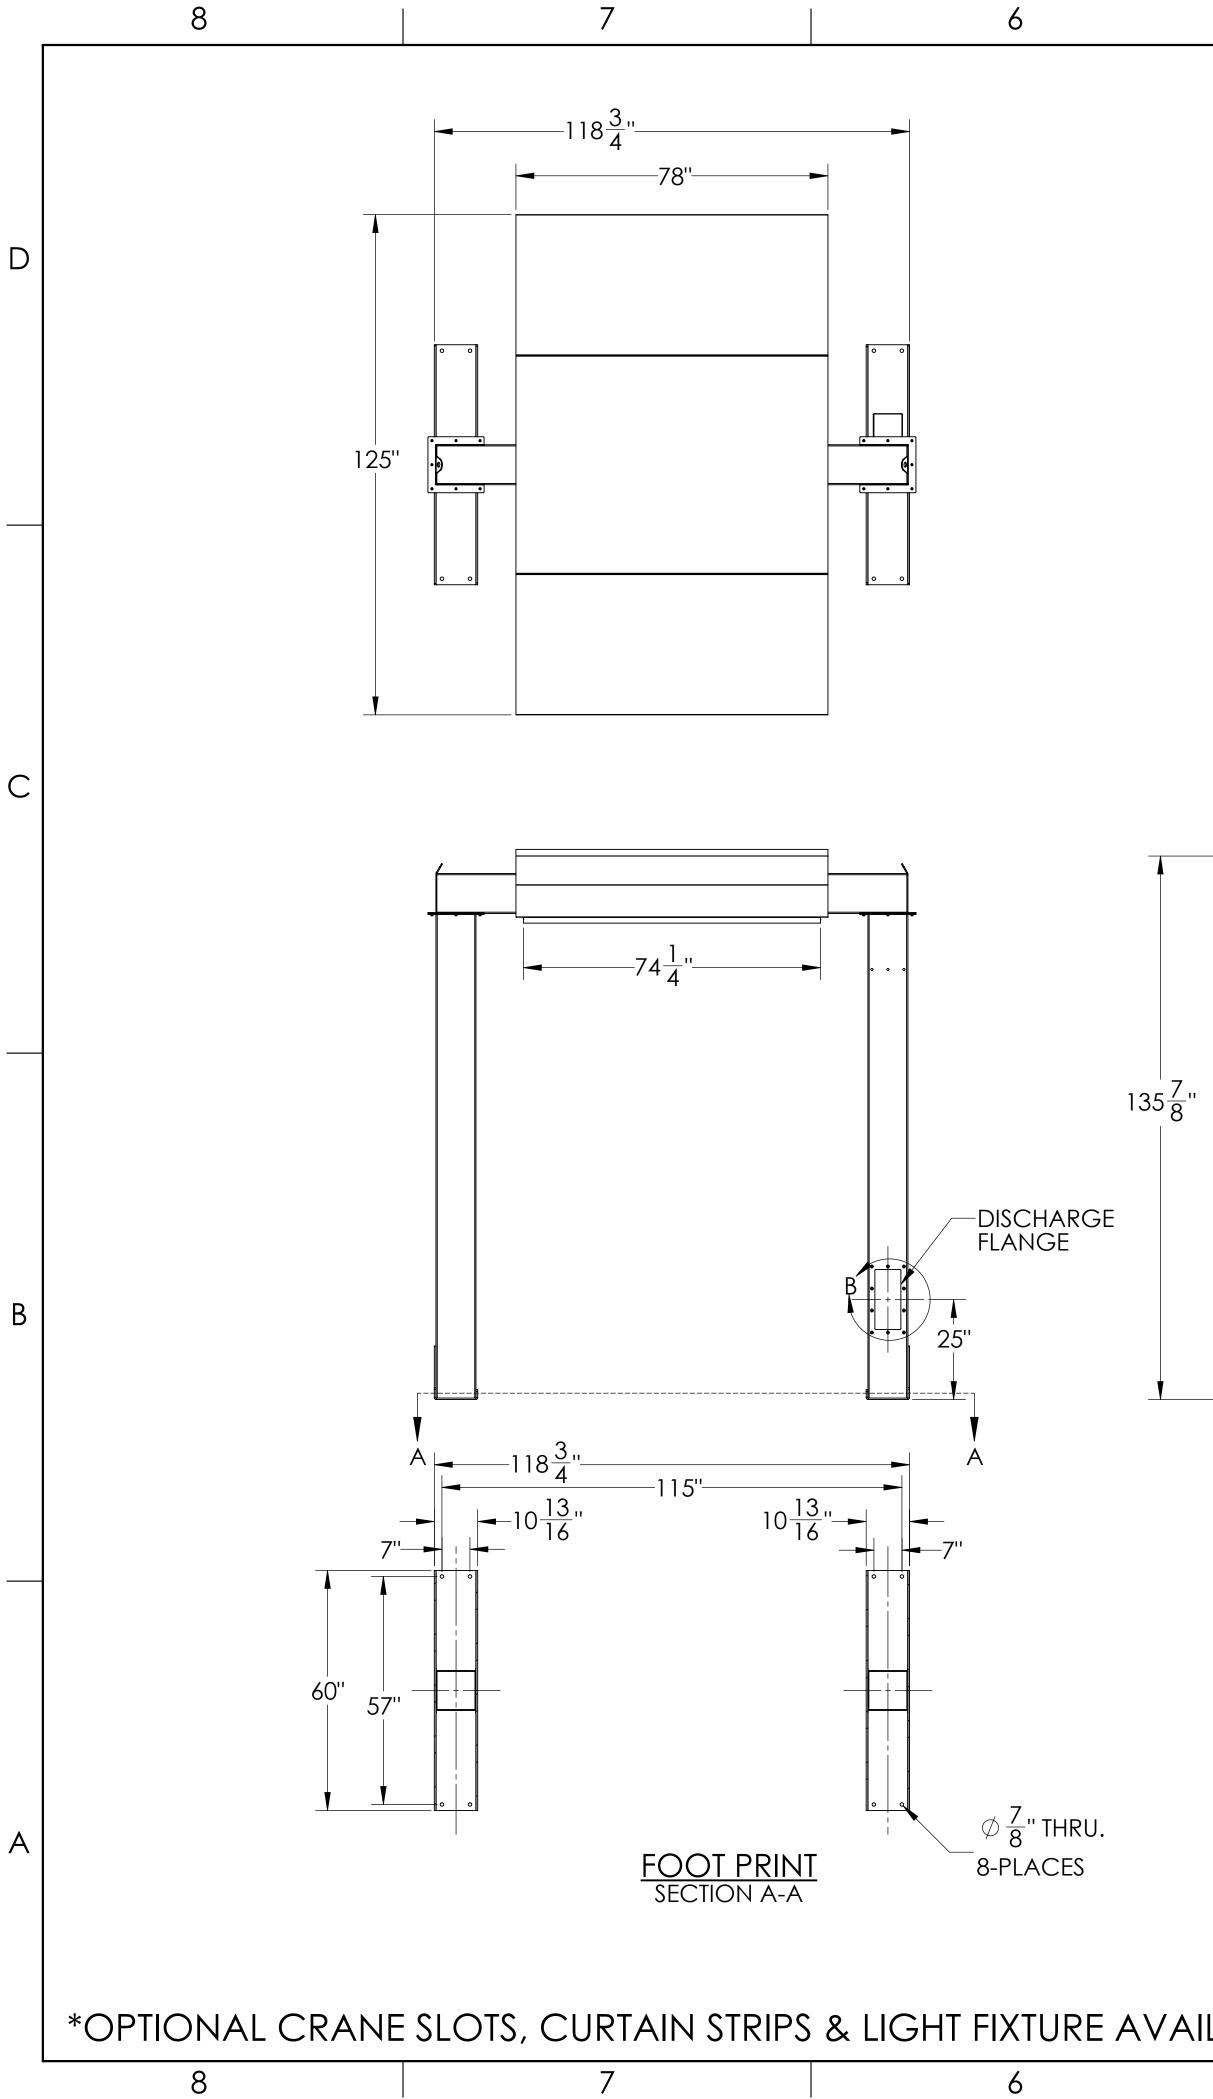

| ILABLE. |  |
|---------|--|
|---------|--|

|                 | r <u>a</u> | 1 |                                         |
|-----------------|------------|---|-----------------------------------------|
|                 | •          | • |                                         |
|                 | •<br>•     | • |                                         |
|                 |            |   |                                         |
| T I             |            |   |                                         |
| <b>-</b> 122''- |            |   |                                         |
|                 |            |   | I                                       |
|                 |            |   |                                         |
| 119 <u>1</u> "  |            |   | -INTEGRATED<br>SPARK TRAP<br>(OPTIONAL) |
|                 |            |   |                                         |
|                 |            |   |                                         |
|                 |            |   |                                         |
|                 |            |   |                                         |
|                 |            |   |                                         |
|                 |            |   |                                         |
|                 |            |   |                                         |
|                 |            |   |                                         |
|                 |            |   |                                         |