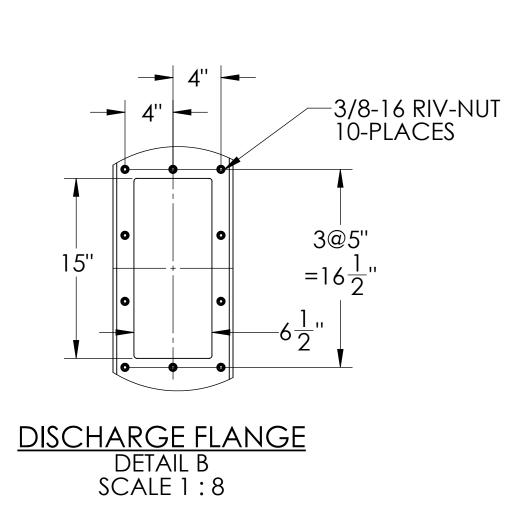

| ILABLE. |  |
|---------|--|
|---------|--|

|                 | r <u>a</u> | 1 |                                         |
|-----------------|------------|---|-----------------------------------------|
|                 | •          | • |                                         |
|                 | •<br>•     | • |                                         |
|                 |            |   |                                         |
| T I             |            |   |                                         |
| <b>-</b> 122''- |            |   |                                         |
|                 |            |   | I                                       |
|                 |            |   |                                         |
| 119 <u>1</u> "  |            |   | -INTEGRATED<br>SPARK TRAP<br>(OPTIONAL) |
|                 |            |   |                                         |
|                 |            |   |                                         |
|                 |            |   |                                         |
|                 |            |   |                                         |
|                 |            |   |                                         |
|                 |            |   |                                         |
|                 |            |   |                                         |
|                 |            |   |                                         |
|                 |            |   |                                         |