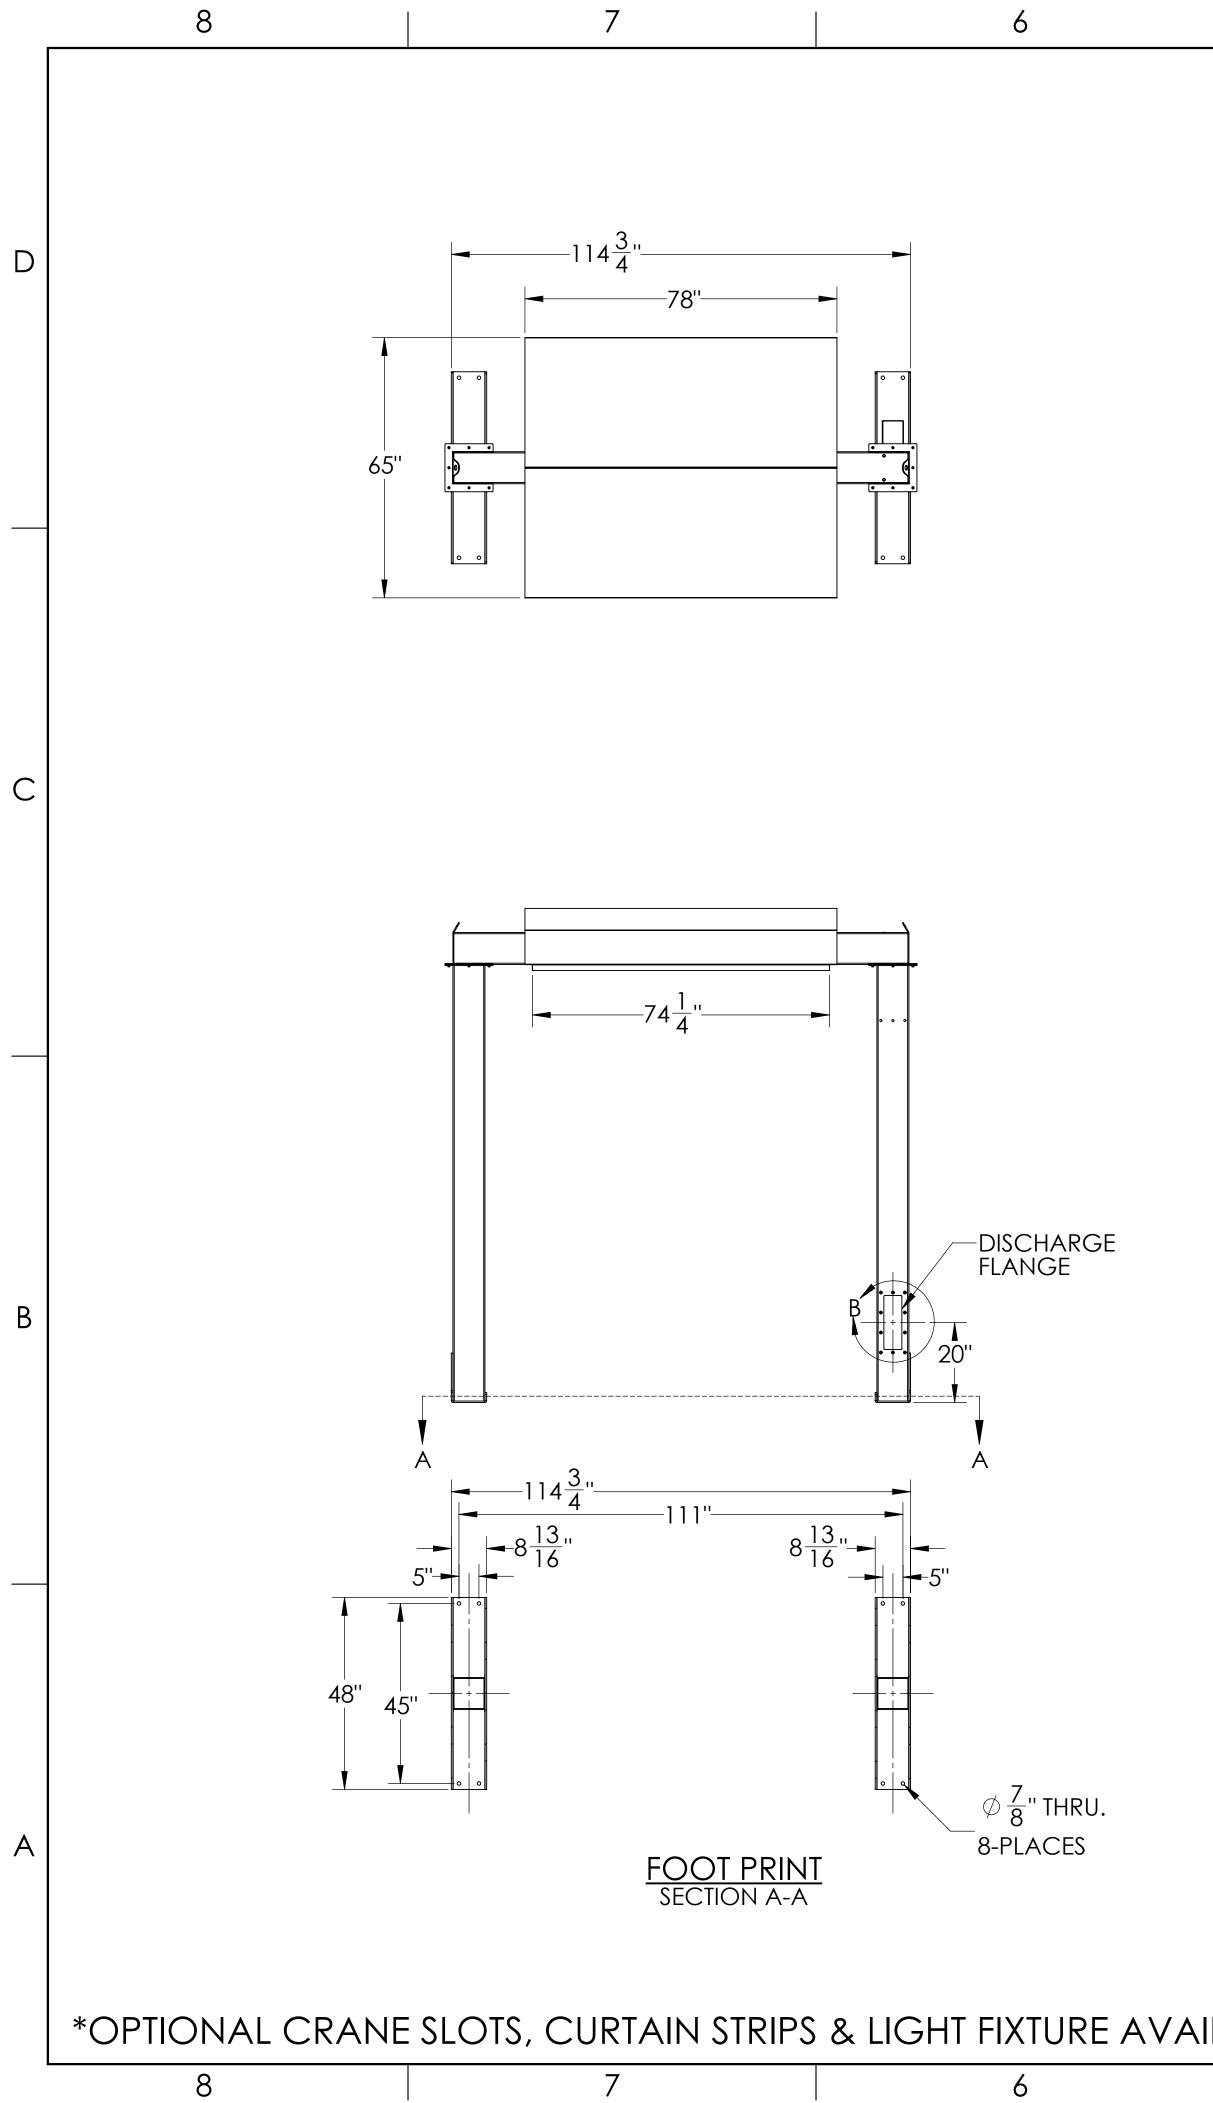

| ILABL | E. |
|-------|----|
|-------|----|

| $13\frac{1}{2}"$                            |
|---------------------------------------------|
| DISCHARGE FLANGE<br>DETAIL B<br>SCALE 1 : 8 |

| 123 <u>9</u> "<br>108" | -62" | –INTEGRATED<br>SPARK TRAP<br>(OPTIONAL) |
|------------------------|------|-----------------------------------------|
| V V                    |      |                                         |

|   |                                                                                                                                                                                                                                                                                                                                                                                                                                                                                                                                                                                                                                                                                                                                                                                                                                                                                                                                                                                                                                                                                                                                                                                                                                                                                                                                                                                                                                                                                                                                                                                                                                                                                                                                                                                | ] |
|---|--------------------------------------------------------------------------------------------------------------------------------------------------------------------------------------------------------------------------------------------------------------------------------------------------------------------------------------------------------------------------------------------------------------------------------------------------------------------------------------------------------------------------------------------------------------------------------------------------------------------------------------------------------------------------------------------------------------------------------------------------------------------------------------------------------------------------------------------------------------------------------------------------------------------------------------------------------------------------------------------------------------------------------------------------------------------------------------------------------------------------------------------------------------------------------------------------------------------------------------------------------------------------------------------------------------------------------------------------------------------------------------------------------------------------------------------------------------------------------------------------------------------------------------------------------------------------------------------------------------------------------------------------------------------------------------------------------------------------------------------------------------------------------|---|
|   |                                                                                                                                                                                                                                                                                                                                                                                                                                                                                                                                                                                                                                                                                                                                                                                                                                                                                                                                                                                                                                                                                                                                                                                                                                                                                                                                                                                                                                                                                                                                                                                                                                                                                                                                                                                | D |
|   |                                                                                                                                                                                                                                                                                                                                                                                                                                                                                                                                                                                                                                                                                                                                                                                                                                                                                                                                                                                                                                                                                                                                                                                                                                                                                                                                                                                                                                                                                                                                                                                                                                                                                                                                                                                | С |
|   |                                                                                                                                                                                                                                                                                                                                                                                                                                                                                                                                                                                                                                                                                                                                                                                                                                                                                                                                                                                                                                                                                                                                                                                                                                                                                                                                                                                                                                                                                                                                                                                                                                                                                                                                                                                | В |
| - | THIS DRAWING IS A CONFIDENTIAL DISCLOSURE AND IS LOANED TO RECALL AT ANY TIME WITH THE UNDERSTANDING THAT IT WILL NOT BE USED IN ANY WAY DETRIMENTAL TO THE INTERESTS OF IMPERIAL SYSTEMS.   DESIGN DATA: HOOD VOLUME: 325 CU.FT. AIR FLOW: 850 CFM DATE WEIGHT (Ibs)   PAINT COLOR: IMPERIAL FLAT BLACK DHE 10/26/20 WEIGHT (Ibs)   FINISH: ALL BURKS, WEID SPATTER AND ALL OTHER SHARP PROJECTION TO BE GROUNDED TO A SMOOTH RADIUS. ALL BURKS, WEID SMATTER AND ALL OTHER SHARP PROJECTION TO BE GROUND SMOOTH. T320 W. MARKET ST. MERCER, PA 16137 T: 724-662-2803   UNLESS OTHERWISE SPECIFIED: 1.NO BURKS OR SHARP EDGES TOLERANCES UNLESS OTHERWISE INDICATED 0 ± .020 FRACTIONS: ± 1/8 .000 ± .010 FRACTIONS: ± 1/8 .000 ± .000 ± .000 ± .000 FRACTIONS: ± 1/8 .000 ± .000 ± .000 FRACTIONS: ± 1/8 .000 ± .000 ± .000 FRACTIONS: ± 1/8 .000 ± .000 FRACTIONS: ± 1/8 .000 ± .000 ± .000 ± .000 FRACTIONS: ± 1/8 .000 ± .000 FRACTIONS: ± 1/8 .000 ± .000 ± .000 FRACTIONS: ± 1/8 .000 ± .000 ± .000 FRACTIONS: ± 1/8 .0 | A |