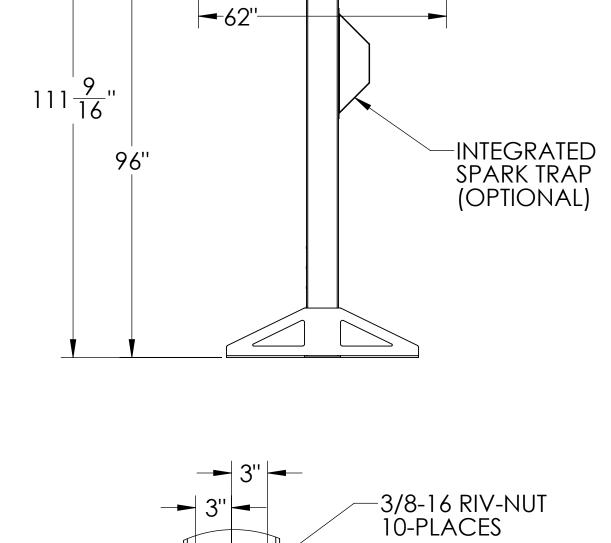

| 5 |
|---|

 $13\frac{1}{2}$ 

DISCHARGE FLANGE DETAIL B SCALE 1 : 8

| 0                                                                                                            |                                                                                                                                                                                                                                                                                                                                                                                                                                     | ۷                                                   |                                                                            | 1 |
|--------------------------------------------------------------------------------------------------------------|-------------------------------------------------------------------------------------------------------------------------------------------------------------------------------------------------------------------------------------------------------------------------------------------------------------------------------------------------------------------------------------------------------------------------------------|-----------------------------------------------------|----------------------------------------------------------------------------|---|
|                                                                                                              |                                                                                                                                                                                                                                                                                                                                                                                                                                     |                                                     |                                                                            | D |
|                                                                                                              |                                                                                                                                                                                                                                                                                                                                                                                                                                     |                                                     |                                                                            | С |
|                                                                                                              |                                                                                                                                                                                                                                                                                                                                                                                                                                     |                                                     |                                                                            | B |
| THA<br>DESIGN DATA<br>PAINT COLOR:<br>FINISH: ALL SHA<br>ALL BUR<br>TO BE G<br>UNLESS OTHER<br>1. NO BURRS ( | AT IT WILL NOT BE USED IN ANY WAY D<br>: HOOD VOLUME: 300 CU.FT.<br>AIR FLOW: 850 CFM<br>IMPERIAL FLAT BLACK<br>RP EDGES TO BE ROUNDED TO A SMOOTH RADIUS.<br>RS, WELD SPATTER AND ALL OTHER SHARP PROJECTION<br>ROUND SMOOTH.<br>WISE SPECIFIED:<br>DR SHARP EDGES<br>SURFACES 125 Ra, DRILLED HOLES 250 Ra<br>TOLERANCES UNLESS OTHERWISE INDICATE<br>.0 $\pm$ .020<br>.00 $\pm$ .010<br>RACTIONS: $\pm$ 1/8<br>ANGULAR: $\pm$ 1° | DRAWN BY<br>DHE<br>DHE<br>IMPERIAL<br>S Y S T E M S | DATE<br>10/26/20<br>WEIGHT (Ibs)<br>7320 W. MARKET ST.<br>MERCER, PA 16137 | A |