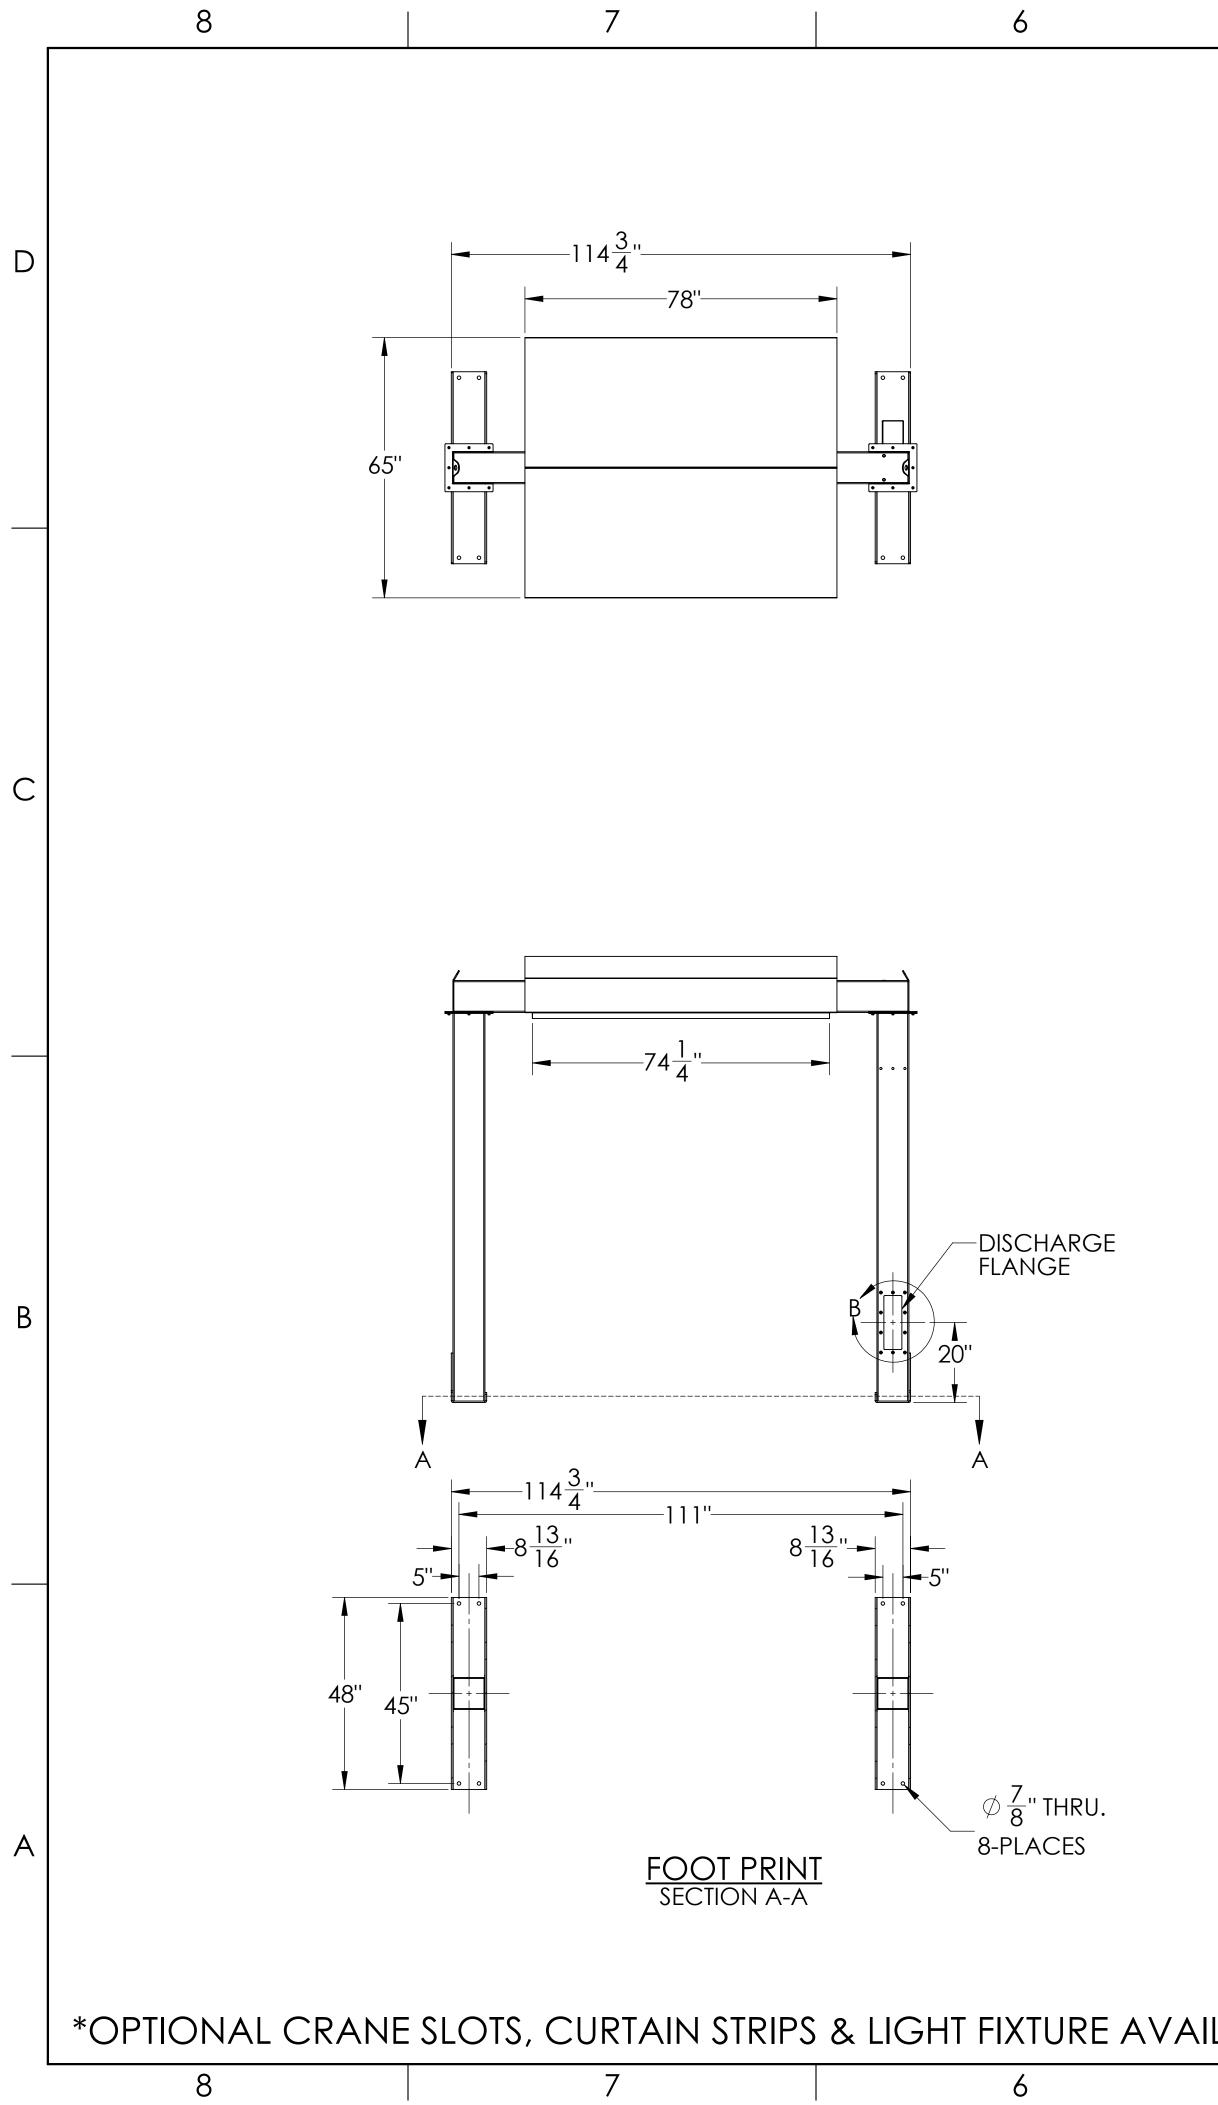

| 5 |
|---|

 $13\frac{1}{2}$ 

DISCHARGE FLANGE DETAIL B SCALE 1 : 8

| 0                                                                                                            |                                                                                                                                                                                                                                                                                                                                                                                                                                     | ۷                                                   |                                                                            | 1 |
|--------------------------------------------------------------------------------------------------------------|-------------------------------------------------------------------------------------------------------------------------------------------------------------------------------------------------------------------------------------------------------------------------------------------------------------------------------------------------------------------------------------------------------------------------------------|-----------------------------------------------------|----------------------------------------------------------------------------|---|
|                                                                                                              |                                                                                                                                                                                                                                                                                                                                                                                                                                     |                                                     |                                                                            | D |
|                                                                                                              |                                                                                                                                                                                                                                                                                                                                                                                                                                     |                                                     |                                                                            | С |
|                                                                                                              |                                                                                                                                                                                                                                                                                                                                                                                                                                     |                                                     |                                                                            | B |
| THA<br>DESIGN DATA<br>PAINT COLOR:<br>FINISH: ALL SHA<br>ALL BUR<br>TO BE G<br>UNLESS OTHER<br>1. NO BURRS ( | AT IT WILL NOT BE USED IN ANY WAY D<br>: HOOD VOLUME: 300 CU.FT.<br>AIR FLOW: 850 CFM<br>IMPERIAL FLAT BLACK<br>RP EDGES TO BE ROUNDED TO A SMOOTH RADIUS.<br>RS, WELD SPATTER AND ALL OTHER SHARP PROJECTION<br>ROUND SMOOTH.<br>WISE SPECIFIED:<br>DR SHARP EDGES<br>SURFACES 125 Ra, DRILLED HOLES 250 Ra<br>TOLERANCES UNLESS OTHERWISE INDICATE<br>.0 $\pm$ .020<br>.00 $\pm$ .010<br>RACTIONS: $\pm$ 1/8<br>ANGULAR: $\pm$ 1° | DRAWN BY<br>DHE<br>DHE<br>IMPERIAL<br>S Y S T E M S | DATE<br>10/26/20<br>WEIGHT (Ibs)<br>7320 W. MARKET ST.<br>MERCER, PA 16137 | A |