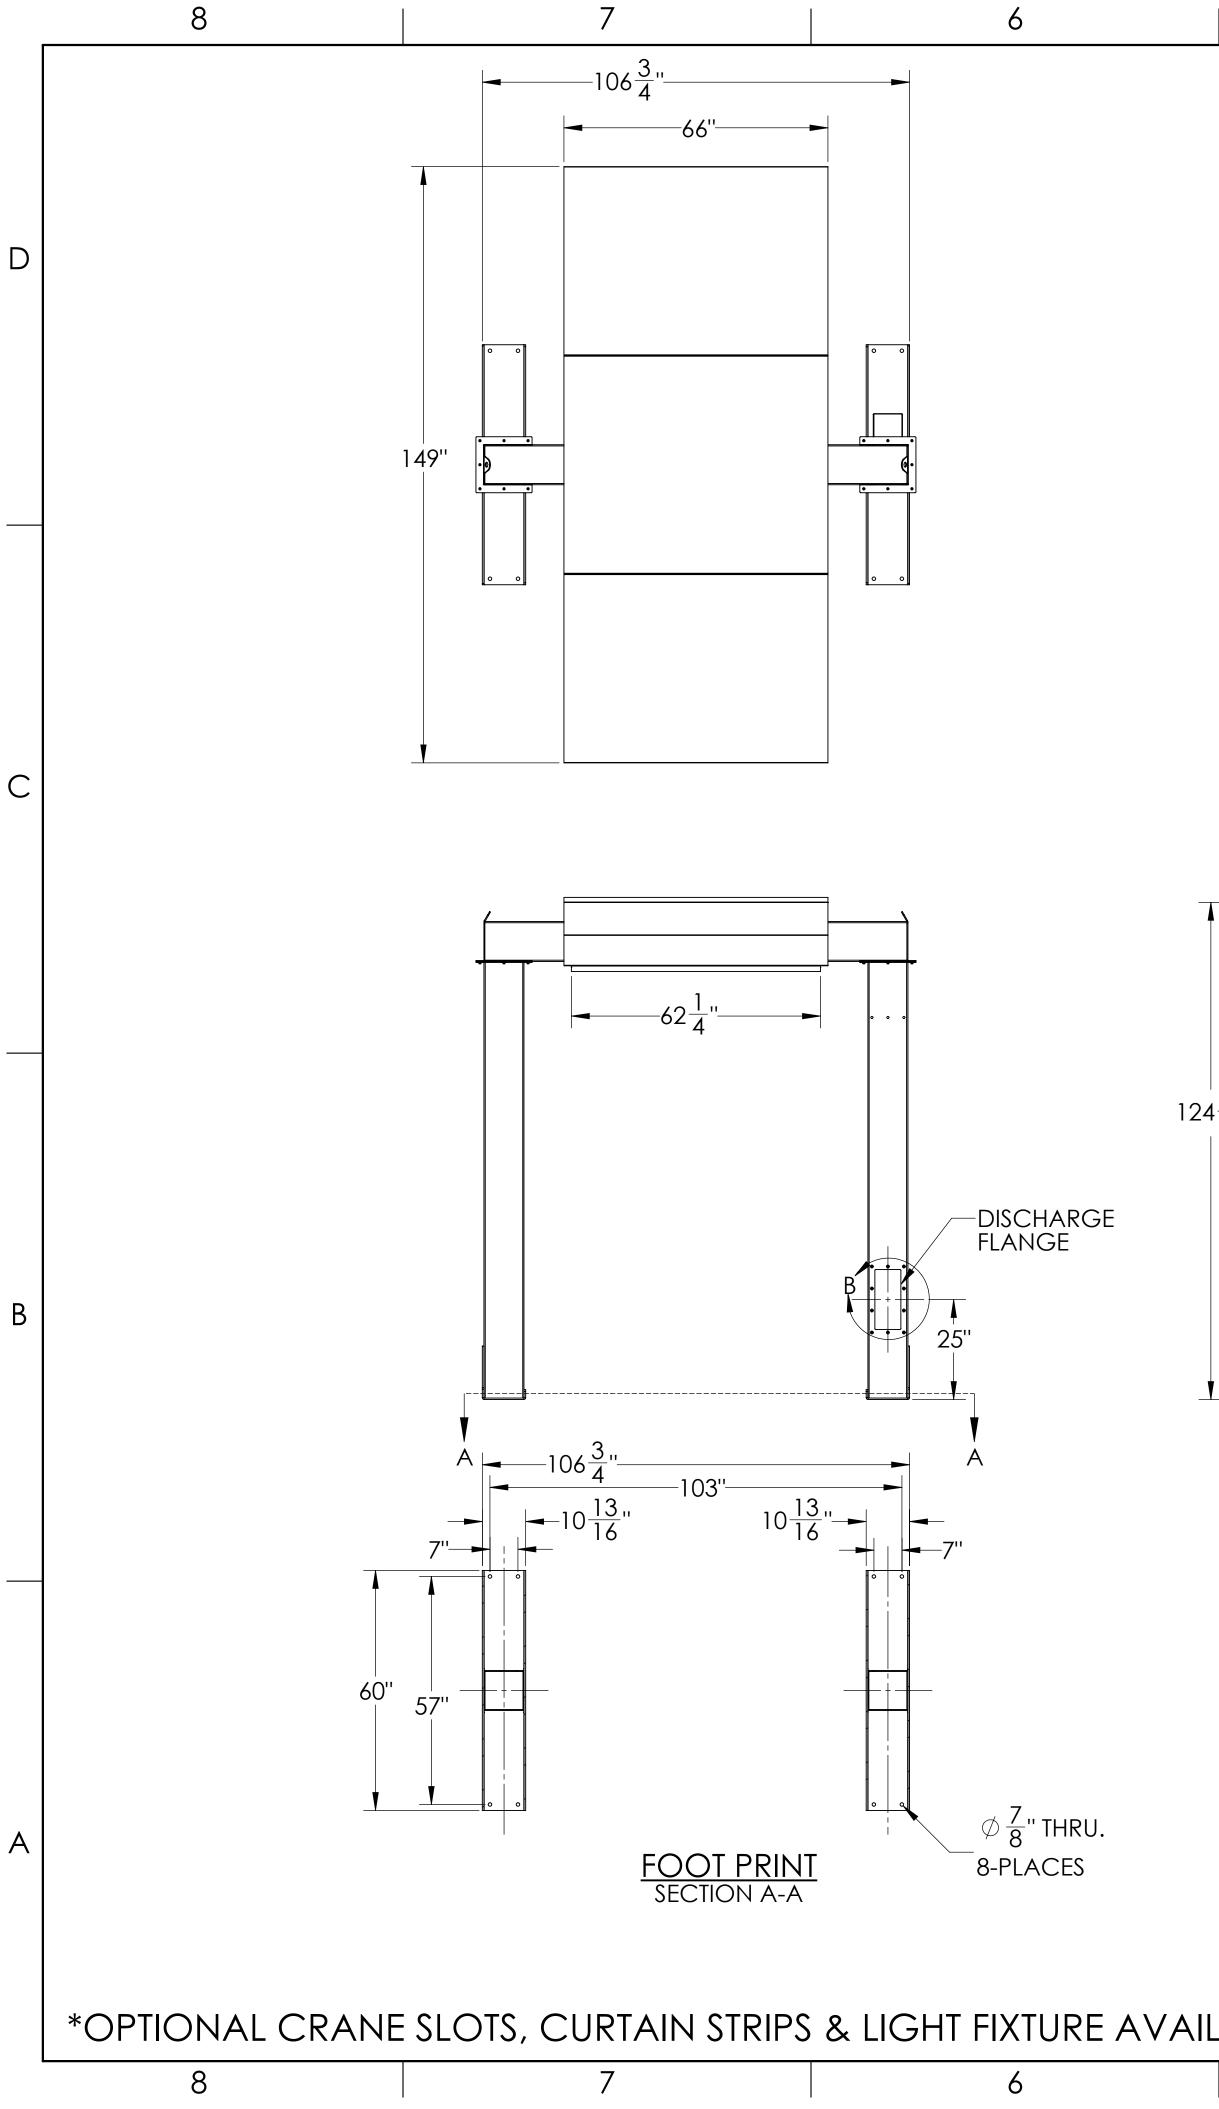

| 4"<br>4"<br>3/8-16 RIV-NU<br>10-PLACES<br>3@5"<br>$=16\frac{1}{2}$ "<br>$6\frac{1}{2}$ " |
|------------------------------------------------------------------------------------------|
| DISCHARGE FLANGE<br>DETAIL B<br>SCALE 1 : 8                                              |

| 146"            |                           |
|-----------------|---------------------------|
| $24\frac{1}{4}$ | -INTEGRATED<br>SPARK TRAP |
| 107"            | (OPTIONAL)                |
|                 |                           |
|                 |                           |

| 5                                                                                                            |                                                                                                                                                                                                                                                                                                                                                                  | Ζ                                                                       |                                      | - |
|--------------------------------------------------------------------------------------------------------------|------------------------------------------------------------------------------------------------------------------------------------------------------------------------------------------------------------------------------------------------------------------------------------------------------------------------------------------------------------------|-------------------------------------------------------------------------|--------------------------------------|---|
|                                                                                                              |                                                                                                                                                                                                                                                                                                                                                                  |                                                                         |                                      | D |
|                                                                                                              |                                                                                                                                                                                                                                                                                                                                                                  |                                                                         |                                      | С |
|                                                                                                              |                                                                                                                                                                                                                                                                                                                                                                  |                                                                         |                                      | В |
| TH/<br>DESIGN DATA<br>PAINT COLOR:<br>FINISH: ALL SHA<br>ALL BUR<br>TO BE G<br>UNLESS OTHEI<br>1. NO BURRS ( | AIR FLOW: 850 CFM<br>IMPERIAL FLAT BLACK<br>RP EDGES TO BE ROUNDED TO A SMOOTH RADIUS.<br>RS, WELD SPATTER AND ALL OTHER SHARP PROJECTIO<br>ROUND SMOOTH.<br>RWISE SPECIFIED:<br>OR SHARP EDGES<br>SURFACES 125 Ra, DRILLED HOLES 250 Ra<br>TOLERANCES UNLESS OTHERWISE INDICATEE<br>.0 $\pm$ .020<br>.00 $\pm$ .010<br>RACTIONS: $\pm$ 1/8<br>ANGULAR: $\pm$ 1° | TRIMENTAL TO THE INTERE<br>DRAWN BY<br>DHE<br>IMPERIAL<br>S Y S T E M S | AIRPORT<br>AIRPORT<br>T X 12FT X 9FT | A |