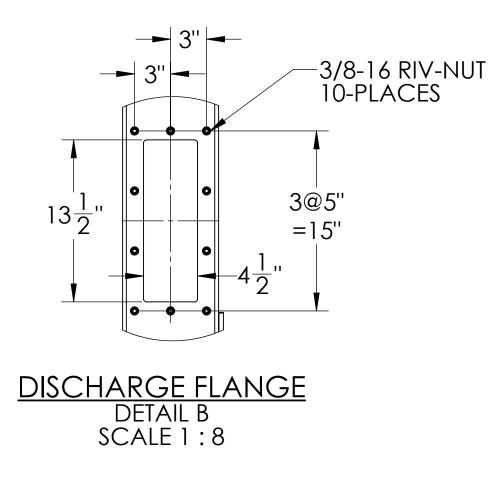

5

4

| 123 <mark>9</mark> "<br>108" | -INTEGRATED<br>SPARK TRAP<br>(OPTIONAL) |
|------------------------------|-----------------------------------------|
|                              |                                         |