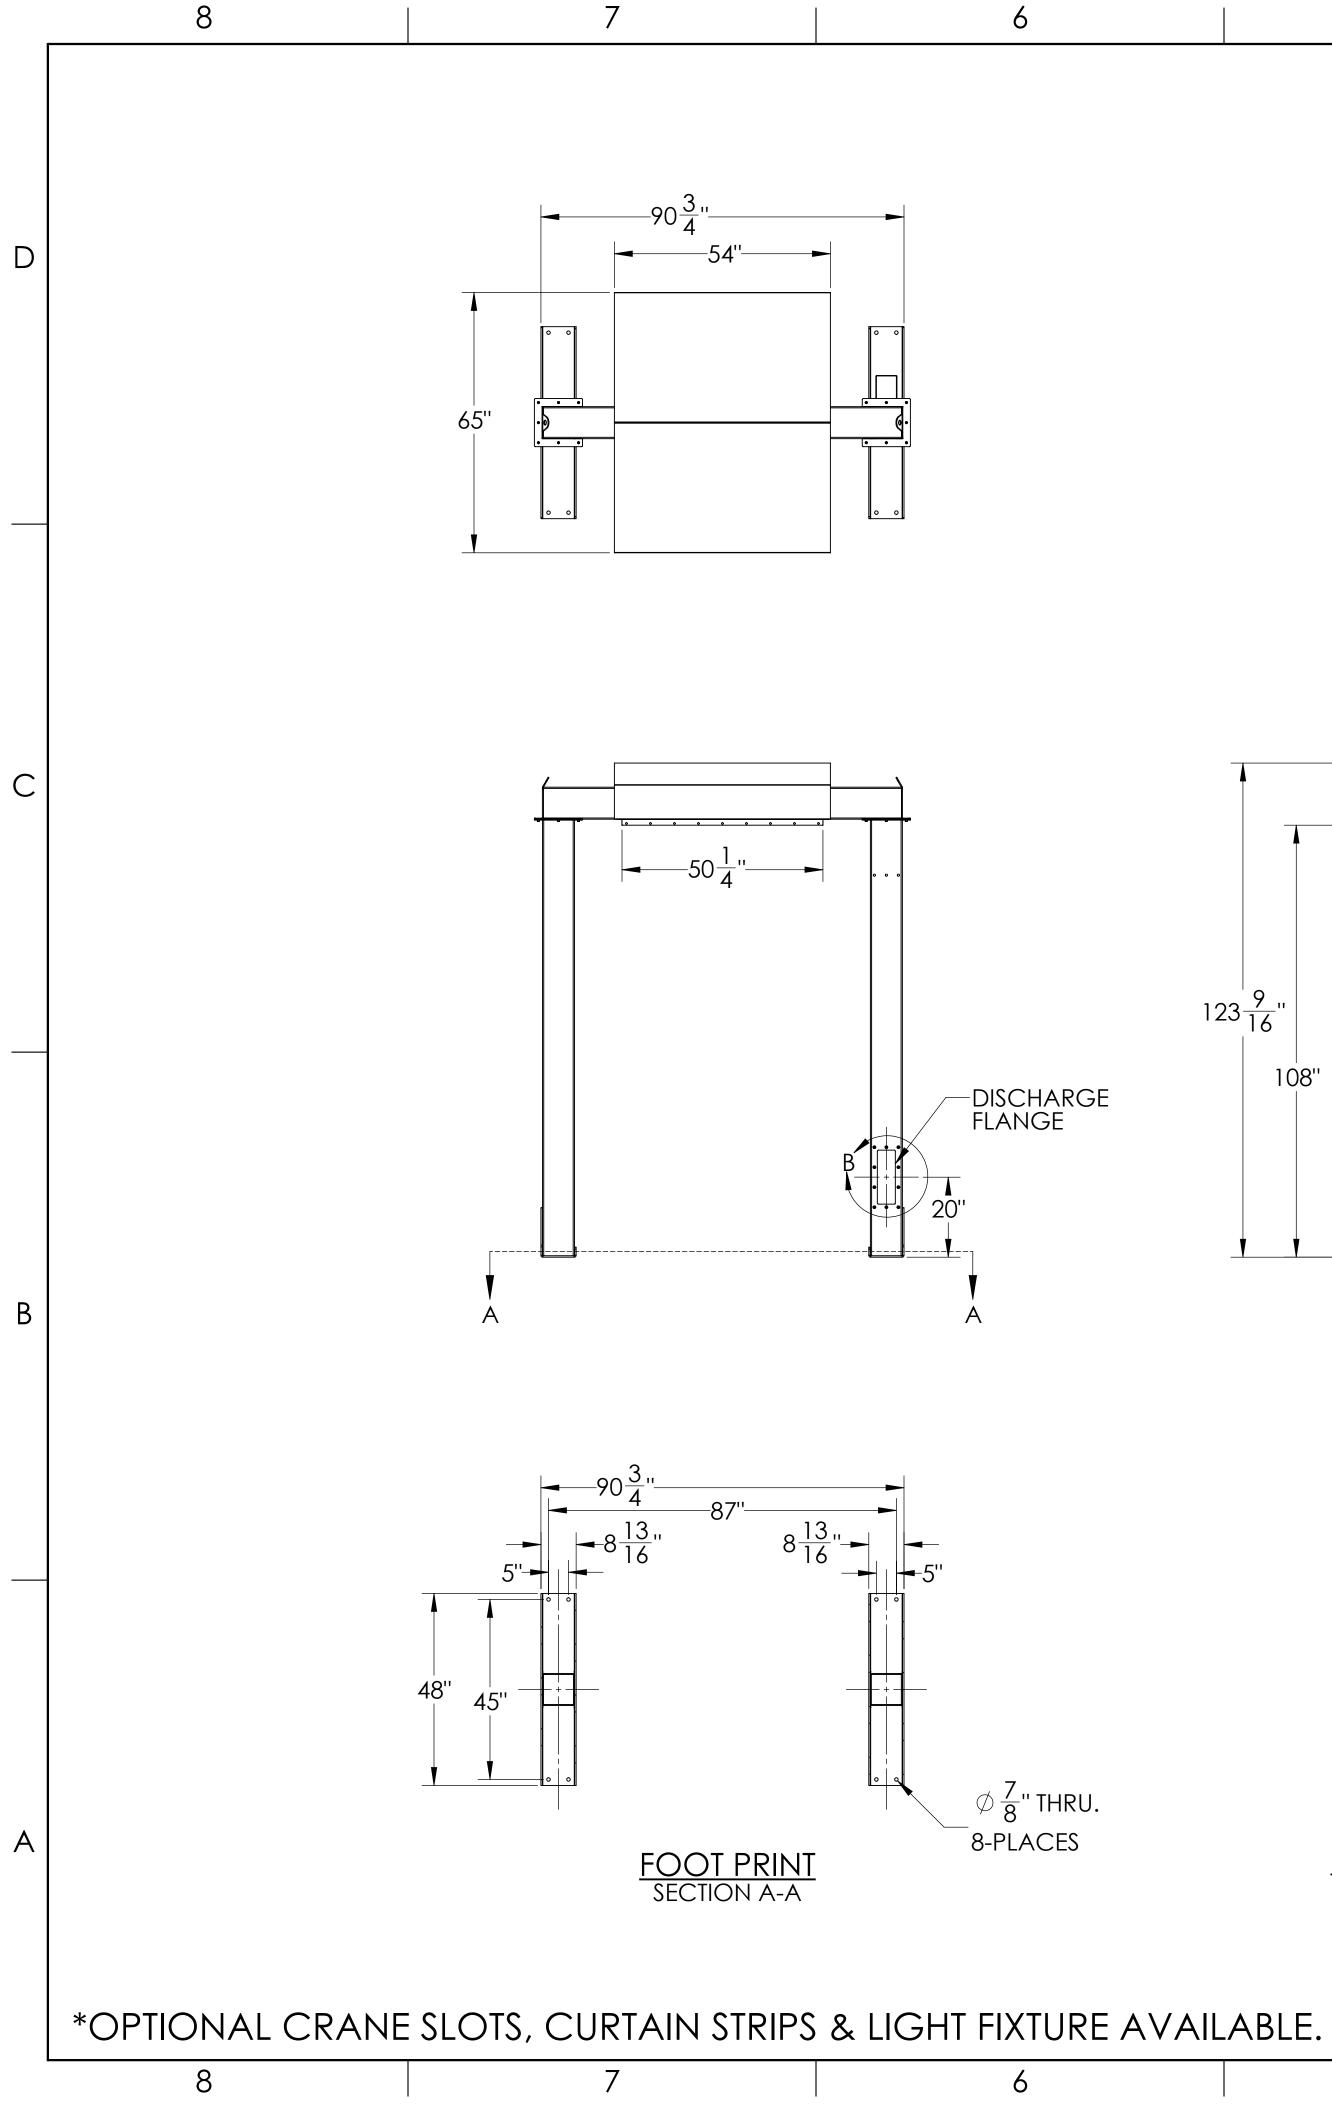

5

4

| 123 <mark>9</mark> "<br>108" | -INTEGRATED<br>SPARK TRAP<br>(OPTIONAL) |
|------------------------------|-----------------------------------------|
|                              |                                         |