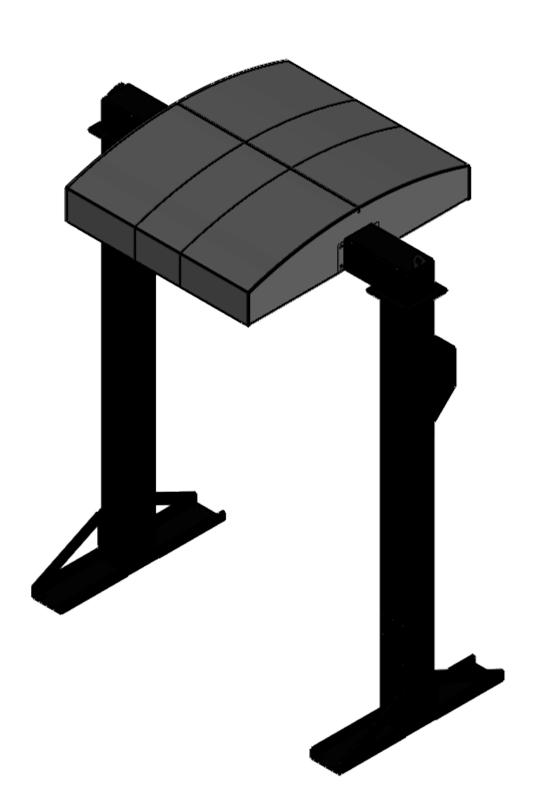

| SHEET 1 OF 1 DRW. NO.     | AP040509                                                                                            |              |  |
| 3 2                                                                                                                                                                                                                                          |                                                                                                                                                      | 2 1                       |                                                                                                     |              |  |



D

С

В